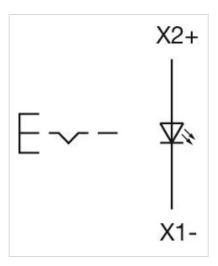

Screw terminal

| Switching action:                  | Maintained                                                                                                                                                                                    |
|------------------------------------|-----------------------------------------------------------------------------------------------------------------------------------------------------------------------------------------------|
| Mechanical lifetime:               | ≤3 Mil. cycles of operation                                                                                                                                                                   |
| Operating force:                   | 8 N                                                                                                                                                                                           |
| Operating Travel:                  | ca. 5.8 mm ± 0.2 mm                                                                                                                                                                           |
| Weight:                            | 0.046 kg                                                                                                                                                                                      |
|                                    |                                                                                                                                                                                               |
| AMBIENT CONDITION                  |                                                                                                                                                                                               |
| IP Protection:                     | IP65 front side                                                                                                                                                                               |
| Operating temperature:             | – 40 °C + 55 °C                                                                                                                                                                               |
| Storage temperature:               | – 40 °C + 85 °C                                                                                                                                                                               |
|                                    |                                                                                                                                                                                               |
| CERTIFICATE                        |                                                                                                                                                                                               |
| REACH:                             | REACH compliant                                                                                                                                                                               |
| RoHS:                              | RoHS compliant                                                                                                                                                                                |
|                                    |                                                                                                                                                                                               |
| OTHER                              |                                                                                                                                                                                               |
| Short Description:                 | Actuator, $\varnothing$ 30.5 mm, $\varnothing$ 35 mm, Flush, Illuminated, Green, Plastic, transparent, Round, Nature, Aluminium, anodised, Maintained, Screw terminal                         |
| Housing colour:                    | Grey                                                                                                                                                                                          |
| Housing material:                  | Plastic                                                                                                                                                                                       |
| Hints:                             | Max. 3 switching elements can be clipped on<br>The lamp block will be delivered with screw terminal<br>The colour of anodised aluminium parts can vary due to technical production<br>reasons |
| max. number of switching elements: | 3                                                                                                                                                                                             |
| Wiring diagrams:                   |                                                                                                                                                                                               |
|                                    |                                                                                                                                                                                               |
|                                    |                                                                                                                                                                                               |