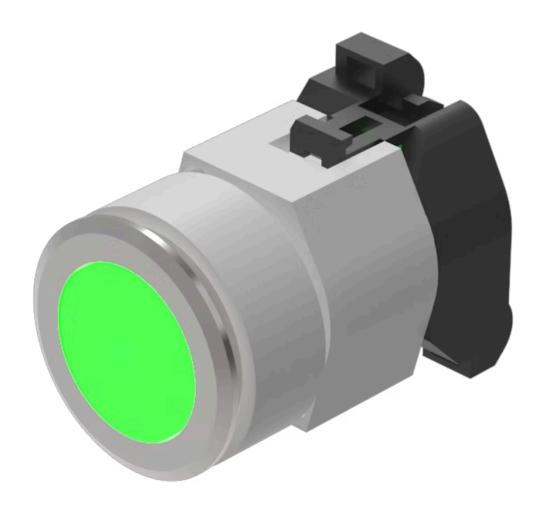

## Actuator

704.062.518

**MECHANICAL CHARACTERISTICS** 

Terminal:

## 704.062.518 Actuator

| FRONT                      |                                                                                           |
|----------------------------|-------------------------------------------------------------------------------------------|
| Front dimension:           | Ø 35 mm                                                                                   |
| Front form:                | Round                                                                                     |
| Front bezel colour:        | Nature                                                                                    |
| Front bezel material:      | Aluminium                                                                                 |
|                            |                                                                                           |
| MOUNTING                   |                                                                                           |
| Design:                    | Flush                                                                                     |
| Mounting cut-out:          | Ø 30.5 mm                                                                                 |
| Mounting type:             | Panel mounting                                                                            |
|                            |                                                                                           |
| OPERATING-/INDICATION PART |                                                                                           |
| Lens colour:               | Green                                                                                     |
| Lens material:             | Plastic                                                                                   |
| Lens illumination:         | Illuminated                                                                               |
| Lens shape:                | Flush                                                                                     |
| Lens optics:               | transparent                                                                               |
|                            |                                                                                           |
| ELECTRICAL CHARACTERISTICS |                                                                                           |
| Standards:                 | The switches comply with the "Standards for low-voltage switching devices" DIN EN 60947-1 |
|                            | LIV 00341-1                                                                               |
|                            |                                                                                           |