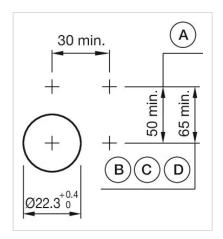

A = Screw terminal

B = Push-in terminal (PIT)
C = Plug-in terminal 6.3 mm x 0.8 mm
D = Double plug-in terminal 6.3 mm x 0.8

### Dimension drawings:

A = Screw terminal