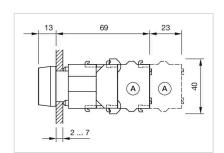

^{\circ}\text{C} \, ... + 55 \, ^{\circ}\text{C}$ 

Storage temperature:  $-40 \,^{\circ}\text{C} \dots + 85 \,^{\circ}\text{C}$ 

### **CERTIFICATE**

**REACH:** REACH compliant

RoHS: RoHS compliant

#### **OTHER**

Short Description: Actuator, Ø 29 mm, Flush, Illuminated, Colourless, Plastic, transparent, Round,

Nature, Aluminium, anodised, Maintained, Screw terminal

Housing colour: Grey

Housing material: Plastic

**Hints:** Frontring with protective cover to be mounted with a torque of 0.4 Nm onto

actuator, Max. 3 switching elements can be clipped on

max. number of switching

elements:

3

Wiring diagrams:



Mounting cut-outs:



A = Screw terminal

B = Push-in terminal (PIT)
C = Plug-in terminal 6.3 mm x 0.8 mm
D = Double plug-in terminal 6.3 mm x 0.8

### Dimension drawings:



A = Screw terminal