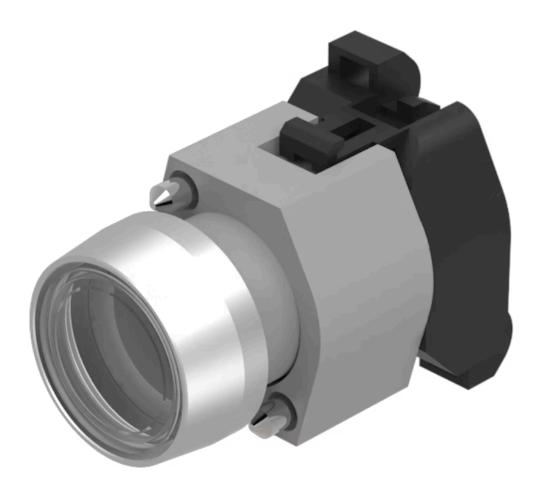

# Actuator

704.062.7

Terminal:

Switching action:

## 704.062.7 Actuator

| 1                          |                                                                                |
|----------------------------|--------------------------------------------------------------------------------|
| FRONT                      |                                                                                |
| Front dimension:           | Ø 29 mm                                                                        |
| Front form:                | Round                                                                          |
| Front bezel colour:        | Nature                                                                         |
| Front bezel material:      | Aluminium                                                                      |
|                            |                                                                                |
| MOUNTING                   |                                                                                |
| Design:                    | Raised                                                                         |
| Mounting type:             | Panel mounting                                                                 |
|                            |                                                                                |
| OPERATING-/INDICATION PART |                                                                                |
| Lens colour:               | Colourless                                                                     |
| Lens material:             | Plastic                                                                        |
| Lens illumination:         | Illuminated                                                                    |
| Lens shape:                | Flush                                                                          |
| Lens optics:               | transparent                                                                    |
|                            |                                                                                |
| ELECTRICAL CHARACTERISTICS |                                                                                |
| Standards:                 | The switches comply with the "Standards for low-voltage switching devices" DII |
|                            | EN 60947-1                                                                     |
|                            |                                                                                |
| MECHANICAL CHARACTERISTICS |                                                                                |

#### **OTHER**

Short Description: Actuator, Ø 29 mm, Flush, Illuminated, Colourless, Plastic, transparent, Round,

Nature, Aluminium, anodised, Maintained, Screw terminal

Housing colour: Grey

Housing material: Plastic