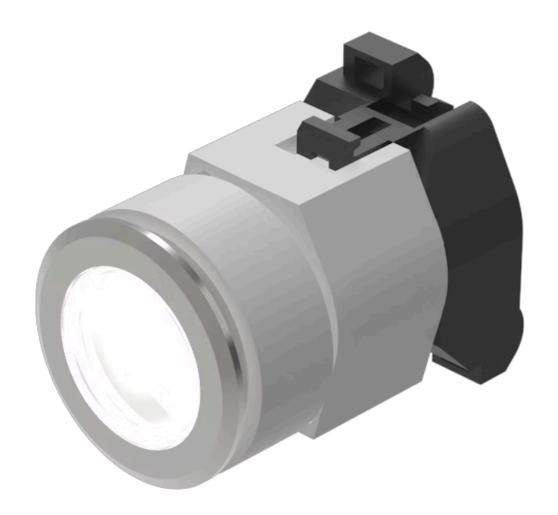

# Actuator

704.062.718

# 704.062.718 Actuator

Nature

| Front dimension: | Ø 35 mm |
|------------------|---------|
| Front form:      | Round   |

Front bezel material: Aluminium