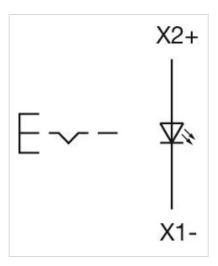

#### **MECHANICAL CHARACTERISTICS**

Terminal: Screw terminal

| Switching action:                  | Maintained                                                                                                                                                                                    |
|------------------------------------|-----------------------------------------------------------------------------------------------------------------------------------------------------------------------------------------------|
| Mechanical lifetime:               | ≤3 Mil. cycles of operation                                                                                                                                                                   |
| Operating force:                   | 8 N                                                                                                                                                                                           |
| Operating Travel:                  | ca. 5.8 mm ± 0.2 mm                                                                                                                                                                           |
| Weight:                            | 0.067 kg                                                                                                                                                                                      |
|                                    |                                                                                                                                                                                               |
| AMBIENT CONDITION                  |                                                                                                                                                                                               |
| IP Protection:                     | IP65 front side                                                                                                                                                                               |
| Operating temperature:             | – 40 °C + 55 °C                                                                                                                                                                               |
| Storage temperature:               | – 40 °C + 85 °C                                                                                                                                                                               |
|                                    |                                                                                                                                                                                               |
| CERTIFICATE                        |                                                                                                                                                                                               |
| REACH:                             | REACH compliant                                                                                                                                                                               |
| RoHS:                              | RoHS compliant                                                                                                                                                                                |
|                                    |                                                                                                                                                                                               |
| OTHER                              |                                                                                                                                                                                               |
| Short Description:                 | Actuator, Ø 30.5 mm, Ø 35 mm, Flush, Illuminated, Colourless, Plastic, transparent, Round, Nature, Aluminium, anodised, Maintained, Screw terminal                                            |
| Housing colour:                    | Grey                                                                                                                                                                                          |
| Housing material:                  | Plastic                                                                                                                                                                                       |
| Hints:                             | Max. 3 switching elements can be clipped on<br>The lamp block will be delivered with screw terminal<br>The colour of anodised aluminium parts can vary due to technical production<br>reasons |
| max. number of switching elements: | 3                                                                                                                                                                                             |
| Wiring diagrams:                   |                                                                                                                                                                                               |
|                                    |                                                                                                                                                                                               |
|                                    |                                                                                                                                                                                               |