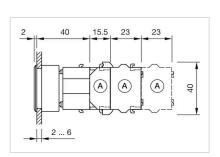

|
|                                    |                                                                                                                                                                                               |
|                                    |                                                                                                                                                                                               |



### Mounting cut-outs:



A = Screw terminal

B = Push-in terminal (PIT)
C = Plug-in terminal 6.3 mm x 0.8 mm
D = Double plug-in terminal 6.3 mm x 0.8

## Dimension drawings:



A = Screw terminal