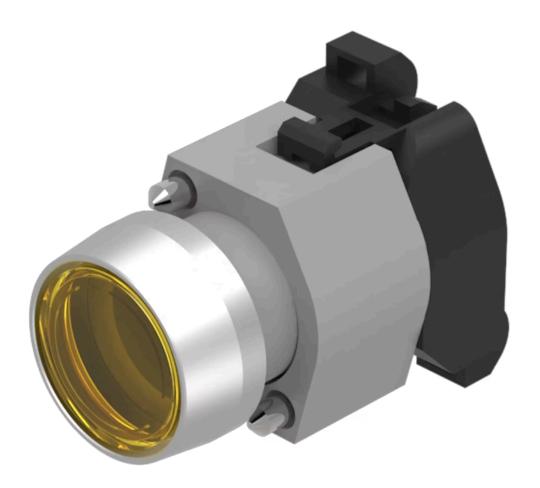

# 704.063.4 Actuator

| N A                        |                                                                                           |
|----------------------------|-------------------------------------------------------------------------------------------|
| FRONT                      |                                                                                           |
|                            |                                                                                           |
| Front dimension:           | Ø 29 mm                                                                                   |
| Front form:                | Round                                                                                     |
| Front bezel colour:        | Nature                                                                                    |
| Front bezel material:      | Aluminium                                                                                 |
| Front bezel shape:         | With protective hood                                                                      |
|                            |                                                                                           |
| MOUNTING                   |                                                                                           |
| Design:                    | Raised                                                                                    |
| Mounting type:             | Panel mounting                                                                            |
|                            |                                                                                           |
| OPERATING-/INDICATION PART |                                                                                           |
| Lens colour:               | Yellow                                                                                    |
| Lens material:             | Plastic                                                                                   |
| Lens illumination:         | Illuminated                                                                               |
| Lens shape:                | Flush                                                                                     |
| Lens optics:               | transparent                                                                               |
|                            |                                                                                           |
| ELECTRICAL CHARACTERISTICS |                                                                                           |
| Standards:                 | The switches comply with the "Standards for low-voltage switching devices" DIN EN 60947-1 |
|                            |                                                                                           |

### **MECHANICAL CHARACTERISTICS**

Terminal: Screw terminal

| Switching action:                  | Maintained                                                                                                                                                            |
|------------------------------------|-----------------------------------------------------------------------------------------------------------------------------------------------------------------------|
| Mechanical lifetime:               | ≤3 Mil. cycles of operation                                                                                                                                           |
| Operating force:                   | 8 N                                                                                                                                                                   |
| Operating Travel:                  | ca. 5.8 mm ± 0.2 mm                                                                                                                                                   |
| Weight:                            | 0.04 kg                                                                                                                                                               |
|                                    |                                                                                                                                                                       |
| AMBIENT CONDITION                  |                                                                                                                                                                       |
| IP Protection:                     | IP65 front side                                                                                                                                                       |
| Operating temperature:             | – 40 °C + 55 °C                                                                                                                                                       |
| Storage temperature:               | – 40 °C + 85 °C                                                                                                                                                       |
|                                    |                                                                                                                                                                       |
| CERTIFICATE                        |                                                                                                                                                                       |
| REACH:                             | REACH compliant                                                                                                                                                       |
| RoHS:                              | RoHS compliant                                                                                                                                                        |
|                                    |                                                                                                                                                                       |
| OTHER                              |                                                                                                                                                                       |
| Short Description:                 | Actuator, $\varnothing$ 29 mm, Flush, Illuminated, Yellow, Plastic, transparent, Round, With protective hood, Nature, Aluminium, anodised, Maintained, Screw terminal |
| Housing colour:                    | Grey                                                                                                                                                                  |
| Housing material:                  | Plastic                                                                                                                                                               |
| Hints:                             | Frontring with protective cover to be mounted with a torque of 0.4 Nm onto actuator Max. 3 switching elements can be clipped on                                       |
| max. number of switching elements: | 3                                                                                                                                                                     |
| Wiring diagrams:                   |                                                                                                                                                                       |
|                                    |                                                                                                                                                                       |
|                                    |                                                                                                                                                                       |