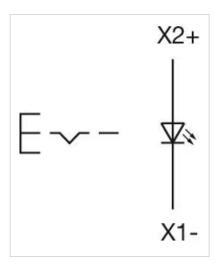

### **MECHANICAL CHARACTERISTICS**

Terminal: Screw terminal

| Switching action:                  | Maintained                                                                                                                                                            |
|------------------------------------|-----------------------------------------------------------------------------------------------------------------------------------------------------------------------|
| Mechanical lifetime:               | ≤3 Mil. cycles of operation                                                                                                                                           |
| Operating force:                   | 8 N                                                                                                                                                                   |
| Operating Travel:                  | ca. 5.8 mm ± 0.2 mm                                                                                                                                                   |
| Weight:                            | 0.04 kg                                                                                                                                                               |
|                                    |                                                                                                                                                                       |
| AMBIENT CONDITION                  |                                                                                                                                                                       |
| IP Protection:                     | IP65 front side                                                                                                                                                       |
| Operating temperature:             | – 40 °C + 55 °C                                                                                                                                                       |
| Storage temperature:               | – 40 °C + 85 °C                                                                                                                                                       |
|                                    |                                                                                                                                                                       |
| CERTIFICATE                        |                                                                                                                                                                       |
| REACH:                             | REACH compliant                                                                                                                                                       |
| RoHS:                              | RoHS compliant                                                                                                                                                        |
|                                    |                                                                                                                                                                       |
| OTHER                              |                                                                                                                                                                       |
| Short Description:                 | Actuator, $\varnothing$ 29 mm, Flush, Illuminated, Yellow, Plastic, transparent, Round, With protective hood, Nature, Aluminium, anodised, Maintained, Screw terminal |
| Housing colour:                    | Grey                                                                                                                                                                  |
| Housing material:                  | Plastic                                                                                                                                                               |
| Hints:                             | Frontring with protective cover to be mounted with a torque of 0.4 Nm onto actuator Max. 3 switching elements can be clipped on                                       |
| max. number of switching elements: | 3                                                                                                                                                                     |
| Wiring diagrams:                   |                                                                                                                                                                       |
|                                    |                                                                                                                                                                       |
|                                    |                                                                                                                                                                       |