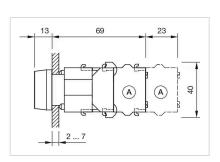

ng diagrams:                   |                                                                                                                                                                       |
|                                    |                                                                                                                                                                       |
|                                    |                                                                                                                                                                       |



### Mounting cut-outs:



A = Screw terminal

B = Push-in terminal (PIT)
C = Plug-in terminal 6.3 mm x 0.8 mm
D = Double plug-in terminal 6.3 mm x 0.8

#### **Dimension drawings:**



A = Screw terminal