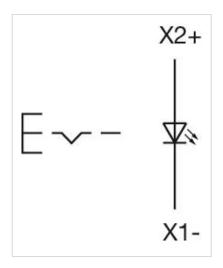

---|
| Housing colour:                    | Grey                                                                                                                                                     |
| Housing material:                  | Plastic                                                                                                                                                  |
| Hints:                             | Frontring with protective cover to be mounted with a torque of 0.4 Nm onto<br>actuator<br>Max. 3 switching elements can be clipped on                    |
| max. number of switching elements: | 3                                                                                                                                                        |

Wiring diagrams:



#### Mounting cut-outs:



- A = Screw terminal

- $\begin{array}{l} \mathsf{A} = \mathsf{Screw terminar} \\ \mathsf{B} = \mathsf{Push-in terminal} \ (\mathsf{PIT}) \\ \mathsf{C} = \mathsf{Plug-in terminal} \ \mathsf{6.3 \ mm x \ 0.8 \ mm} \\ \mathsf{D} = \mathsf{Double plug-in terminal} \ \mathsf{6.3 \ mm x \ 0.8} \\ \end{array}$ mm

#### **Dimension drawings:**



A = Screw terminal