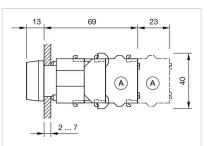

|
| Hints:                             | Frontring with protective cover to be mounted with a torque of 0.4 Nm onto<br>actuator<br>Max. 3 switching elements can be clipped on                    |
| max. number of switching elements: | 3                                                                                                                                                        |

Wiring diagrams:



#### Mounting cut-outs:



- A = Screw terminal

- $\begin{array}{l} \mathsf{A} = \mathsf{Screw terminar} \\ \mathsf{B} = \mathsf{Push-in terminal} \ (\mathsf{PIT}) \\ \mathsf{C} = \mathsf{Plug-in terminal} \ \mathsf{6.3 \ mm x \ 0.8 \ mm} \\ \mathsf{D} = \mathsf{Double plug-in terminal} \ \mathsf{6.3 \ mm x \ 0.8} \\ \end{array}$ mm

#### **Dimension drawings:**



A = Screw terminal