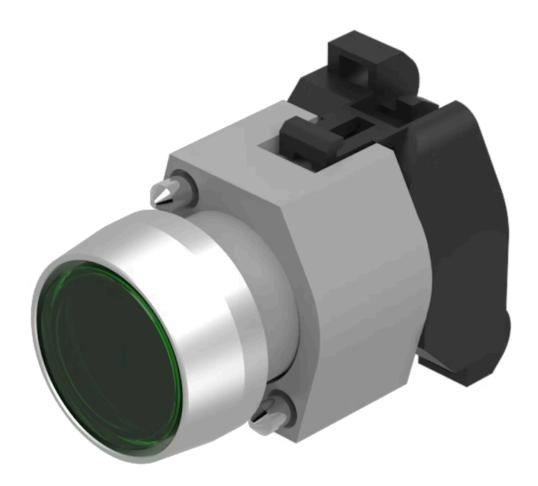

# 704.063.5 Actuator

#### FRONT

| Front dimension:      | Ø 29 mm              |
|-----------------------|----------------------|
| Front form:           | Round                |
| Front bezel colour:   | Nature               |
| Front bezel material: | Aluminium            |
| Front bezel shape:    | With protective hood |

#### MOUNTING

| Design:        | Raised         |
|----------------|----------------|
| Mounting type: | Panel mounting |

#### **OPERATING-/INDICATION PART**

| Lens colour:       | Green       |
|--------------------|-------------|
| Lens material:     | Plastic     |
| Lens illumination: | Illuminated |
| Lens shape:        | Flush       |
| Lens optics:       | transparent |

#### OTHER

| Short Description:                 | Actuator, Ø 29 mm, Flush, Illuminated, Green, Plastic, transparent, Round, With protective hood, Nature, Aluminium, anodised, Maintained, Screw terminal |
|------------------------------------|----------------------------------------------------------------------------------------------------------------------------------------------------------|
| Housing colour:                    | Grey                                                                                                                                                     |
| Housing material:                  | Plastic                                                                                                                                                  |
| Hints:                             | Frontring with protective cover to be mounted with a torque of 0.4 Nm onto<br>actuator<br>Max. 3 switching elements can be clipped on                    |
| max. number of switching elements: | 3                                                                                                                                                        |