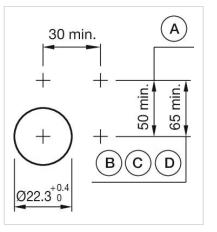

#### Mounting cut-outs:

- A = Screw terminal

- $\begin{array}{l} \mathsf{A} = \mathsf{Screw terminar} \\ \mathsf{B} = \mathsf{Push-in terminal} \ (\mathsf{PIT}) \\ \mathsf{C} = \mathsf{Plug-in terminal} \ \mathsf{6.3 \ mm x \ 0.8 \ mm} \\ \mathsf{D} = \mathsf{Double plug-in terminal} \ \mathsf{6.3 \ mm x \ 0.8} \\ \end{array}$ mm

#### **Dimension drawings:**

A = Screw terminal