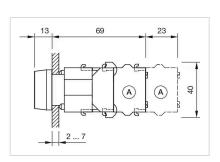

|
| Wiring diagrams:                   |                                                                                                                                                         |
|                                    |                                                                                                                                                         |
|                                    |                                                                                                                                                         |



## Mounting cut-outs:



A = Screw terminal

B = Push-in terminal (PIT)
C = Plug-in terminal 6.3 mm x 0.8 mm
D = Double plug-in terminal 6.3 mm x 0.8

## **Dimension drawings:**



A = Screw terminal