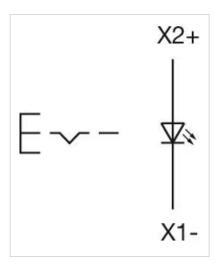

Screw terminal

| Switching action:                  | Maintained                                                                                                                                              |
|------------------------------------|---------------------------------------------------------------------------------------------------------------------------------------------------------|
| Mechanical lifetime:               | ≤3 Mil. cycles of operation                                                                                                                             |
| Operating force:                   | 8 N                                                                                                                                                     |
| Operating Travel:                  | ca. 5.8 mm ± 0.2 mm                                                                                                                                     |
| Weight:                            | 0.056 kg                                                                                                                                                |
|                                    |                                                                                                                                                         |
| AMBIENT CONDITION                  |                                                                                                                                                         |
| IP Protection:                     | IP65 front side                                                                                                                                         |
| Operating temperature:             | – 40 °C + 55 °C                                                                                                                                         |
| Storage temperature:               | – 40 °C + 85 °C                                                                                                                                         |
|                                    |                                                                                                                                                         |
| CERTIFICATE                        |                                                                                                                                                         |
| REACH:                             | REACH compliant                                                                                                                                         |
| RoHS:                              | RoHS compliant                                                                                                                                          |
|                                    |                                                                                                                                                         |
| OTHER                              |                                                                                                                                                         |
| Short Description:                 | Actuator, Ø 29 mm, Flush, Illuminated, Blue, Plastic, transparent, Round, With protective hood, Nature, Aluminium, anodised, Maintained, Screw terminal |
| Housing colour:                    | Grey                                                                                                                                                    |
| Housing material:                  | Plastic                                                                                                                                                 |
| Hints:                             | Frontring with protective cover to be mounted with a torque of 0.4 Nm onto actuator Max. 3 switching elements can be clipped on                         |
| max. number of switching elements: | 3                                                                                                                                                       |
| Wiring diagrams:                   |                                                                                                                                                         |
|                                    |                                                                                                                                                         |
|                                    |                                                                                                                                                         |