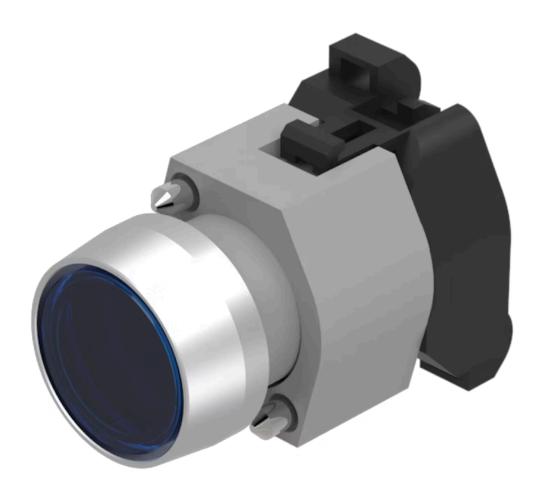

## Actuator

704.063.6

**MECHANICAL CHARACTERISTICS** 

Terminal:

## 704.063.6 Actuator

| B                          |                                                                                           |
|----------------------------|-------------------------------------------------------------------------------------------|
|                            |                                                                                           |
| FRONT                      |                                                                                           |
| Front dimension:           | Ø 29 mm                                                                                   |
| Front form:                | Round                                                                                     |
| Front bezel colour:        | Nature                                                                                    |
| Front bezel material:      | Aluminium                                                                                 |
| Front bezel shape:         | With protective hood                                                                      |
|                            |                                                                                           |
| MOUNTING                   |                                                                                           |
| Design:                    | Raised                                                                                    |
| Mounting type:             | Panel mounting                                                                            |
|                            |                                                                                           |
| OPERATING-/INDICATION PART |                                                                                           |
| Lens colour:               | Blue                                                                                      |
| Lens material:             | Plastic                                                                                   |
| Lens illumination:         | Illuminated                                                                               |
| Lens shape:                | Flush                                                                                     |
| Lens optics:               | transparent                                                                               |
|                            |                                                                                           |
| ELECTRICAL CHARACTERISTICS |                                                                                           |
| Standards:                 | The switches comply with the "Standards for low-voltage switching devices" DII EN 60947-1 |
|                            |                                                                                           |
|                            |                                                                                           |