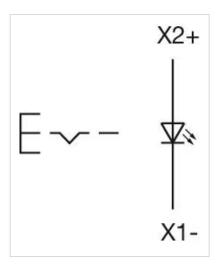

Screw terminal

| Switching action:                                                                                  | Maintained                                                                                                                                                                                                                 |
|----------------------------------------------------------------------------------------------------|----------------------------------------------------------------------------------------------------------------------------------------------------------------------------------------------------------------------------|
| Mechanical lifetime:                                                                               | ≤3 Mil. cycles of operation                                                                                                                                                                                                |
| Operating force:                                                                                   | 8 N                                                                                                                                                                                                                        |
| Operating Travel:                                                                                  | ca. 5.8 mm ± 0.2 mm                                                                                                                                                                                                        |
| Weight:                                                                                            | 0.04 kg                                                                                                                                                                                                                    |
|                                                                                                    |                                                                                                                                                                                                                            |
| AMBIENT CONDITION                                                                                  |                                                                                                                                                                                                                            |
| IP Protection:                                                                                     | IP65 front side                                                                                                                                                                                                            |
| Operating temperature:                                                                             | – 40 °C + 55 °C                                                                                                                                                                                                            |
| Storage temperature:                                                                               | – 40 °C + 85 °C                                                                                                                                                                                                            |
|                                                                                                    |                                                                                                                                                                                                                            |
| CERTIFICATE                                                                                        |                                                                                                                                                                                                                            |
| REACH:                                                                                             | REACH compliant                                                                                                                                                                                                            |
| RoHS:                                                                                              | RoHS compliant                                                                                                                                                                                                             |
|                                                                                                    |                                                                                                                                                                                                                            |
|                                                                                                    |                                                                                                                                                                                                                            |
| OTHER                                                                                              |                                                                                                                                                                                                                            |
| OTHER Short Description:                                                                           | Actuator, Ø 29 mm, Flush, Illuminated, Colourless, Plastic, transparent, Round, With protective hood, Nature, Aluminium, anodised, Maintained, Screw terminal                                                              |
|                                                                                                    |                                                                                                                                                                                                                            |
| Short Description:                                                                                 | With protective hood, Nature, Aluminium, anodised, Maintained, Screw terminal                                                                                                                                              |
| Short Description: Housing colour:                                                                 | With protective hood, Nature, Aluminium, anodised, Maintained, Screw terminal Grey                                                                                                                                         |
| Short Description:  Housing colour:  Housing material:                                             | With protective hood, Nature, Aluminium, anodised, Maintained, Screw terminal  Grey  Plastic  Frontring with protective cover to be mounted with a torque of 0.4 Nm onto actuator                                          |
| Short Description:  Housing colour:  Housing material:  Hints:  max. number of switching           | With protective hood, Nature, Aluminium, anodised, Maintained, Screw terminal Grey Plastic Frontring with protective cover to be mounted with a torque of 0.4 Nm onto actuator Max. 3 switching elements can be clipped on |
| Short Description:  Housing colour:  Housing material:  Hints:  max. number of switching elements: | With protective hood, Nature, Aluminium, anodised, Maintained, Screw terminal Grey Plastic Frontring with protective cover to be mounted with a torque of 0.4 Nm onto actuator Max. 3 switching elements can be clipped on |