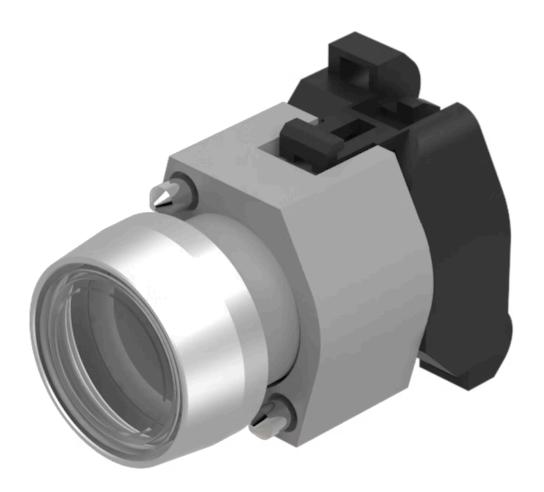

## Actuator

704.063.7

**MECHANICAL CHARACTERISTICS** 

Terminal:

## 704.063.7 Actuator

| A                          |                                                                                           |
|----------------------------|-------------------------------------------------------------------------------------------|
|                            |                                                                                           |
| FRONT                      |                                                                                           |
| Front dimension:           | Ø 29 mm                                                                                   |
| Front form:                | Round                                                                                     |
| Front bezel colour:        | Nature                                                                                    |
| Front bezel material:      | Aluminium                                                                                 |
| Front bezel shape:         | With protective hood                                                                      |
|                            |                                                                                           |
| MOUNTING                   |                                                                                           |
| Design:                    | Raised                                                                                    |
| Mounting type:             | Panel mounting                                                                            |
|                            |                                                                                           |
| OPERATING-/INDICATION PART |                                                                                           |
| Lens colour:               | Colourless                                                                                |
| Lens material:             | Plastic                                                                                   |
| Lens illumination:         | Illuminated                                                                               |
| Lens shape:                | Flush                                                                                     |
| Lens optics:               | transparent                                                                               |
|                            |                                                                                           |
| ELECTRICAL CHARACTERISTICS |                                                                                           |
| Standards:                 | The switches comply with the "Standards for low-voltage switching devices" DII EN 60947-1 |
|                            |                                                                                           |
|                            |                                                                                           |