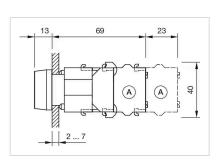

colour:  Housing material:  Hints:  max. number of switching           | With protective hood, Nature, Aluminium, anodised, Maintained, Screw terminal Grey Plastic Frontring with protective cover to be mounted with a torque of 0.4 Nm onto actuator Max. 3 switching elements can be clipped on |
| Short Description:  Housing colour:  Housing material:  Hints:  max. number of switching elements: | With protective hood, Nature, Aluminium, anodised, Maintained, Screw terminal Grey Plastic Frontring with protective cover to be mounted with a torque of 0.4 Nm onto actuator Max. 3 switching elements can be clipped on |



## Mounting cut-outs:



A = Screw terminal

B = Push-in terminal (PIT)
C = Plug-in terminal 6.3 mm x 0.8 mm
D = Double plug-in terminal 6.3 mm x 0.8

## **Dimension drawings:**



A = Screw terminal