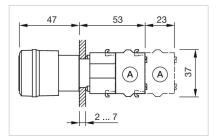

#### FRONT

| Front dimension: | Ø 37 mm |
|------------------|---------|
| Front form:      | Round   |

#### **Dimension drawings:**

A = Screw terminal