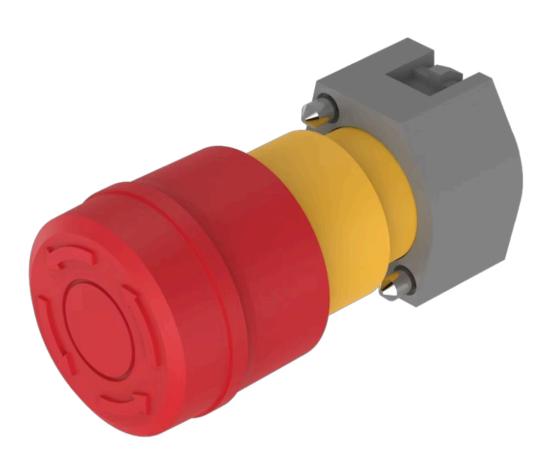

# 704.064.2 Actuator

#### FRONT

| Front dimension: | Ø 37 mm |
|------------------|---------|
| Front form:      | Round   |

## **OPERATING-/INDICATION PART**

| Lens colour:       | Red             |
|--------------------|-----------------|
| Lens material:     | Plastic         |
| Lens illumination: | Non illuminated |
| Lens shape:        | Mushroom-head   |
| Lens optics:       | opaque          |

## OTHER

| Short Description:                 | Actuator, Ø 37 mm, Mushroom-head, Non illuminated, Red, Plastic, opaque, Round, Maintained, Twist to unlock |
|------------------------------------|-------------------------------------------------------------------------------------------------------------|
| Housing colour:                    | Yellow                                                                                                      |
| Housing material:                  | Plastic                                                                                                     |
| Marking:                           | Arrows                                                                                                      |
| Product attributes:                | Twist to unlock clockwise                                                                                   |
| Hints:                             | Shaft yellow                                                                                                |
| max. number of switching elements: | 2                                                                                                           |
| Wiring diagrams:                   |                                                                                                             |