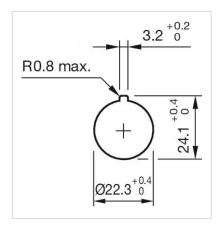

|
| Marking:                           | Arrows                                                                                                      |
| Product attributes:                | Twist to unlock clockwise                                                                                   |
| Hints:                             | Shaft yellow                                                                                                |
| max. number of switching elements: | 2                                                                                                           |
| Wiring diagrams:                   |                                                                                                             |

Mounting cut-outs:



#### **Dimension drawings:**



A = Screw terminal