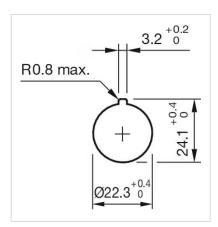

**Product attributes:** Twist to unlock anti-clockwise

Hints: Shaft yellow

Wiring diagrams:

Mounting cut-outs:

**Dimension drawings:** 