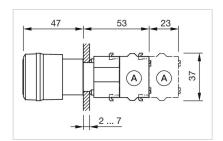

# 704.064.2A Actuator

| E | D | 0 | N  | п |
|---|---|---|----|---|
| г | п | v | 13 |   |

Front dimension: Ø 37 mm

Front form: Round

### **MOUNTING**

**Design:** Raised

Mounting type: Panel mounting

# **MECHANICAL CHARACTERISTICS**

Switching action: Maintained

Release type: Twist to unlock

**Mechanical lifetime:** ≥50 000 cycles of operation

Operating force: 8 N

**Operating Travel:** ca.  $5.8 \text{ mm} \pm 0.2 \text{ mm}$ 