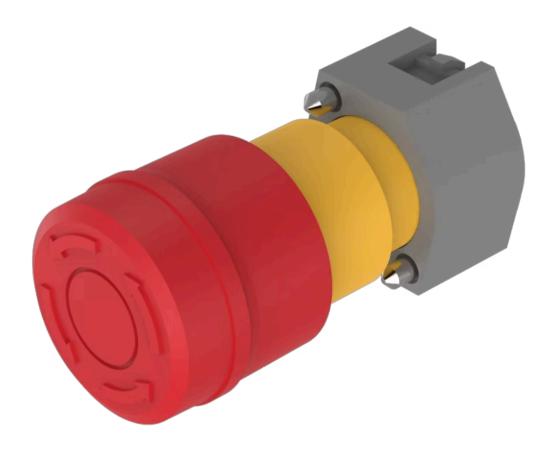

# 704.064.2A Actuator

| E | D | 0 | N  | п |
|---|---|---|----|---|
| г | п | v | 13 |   |

Front dimension: Ø 37 mm

Front form: Round

## **OPERATING-/INDICATION PART**

Lens colour: Red

Lens material: Plastic

Lens illumination: Non illuminated

**Lens shape:** Mushroom-head

**Lens optics:** opaque

# **MECHANICAL CHARACTERISTICS**

Switching action: Maintained

Release type: Twist to unlock

**Mechanical lifetime:** ≥50 000 cycles of operation

Operating force: 8 N

**Operating Travel:** ca.  $5.8 \text{ mm} \pm 0.2 \text{ mm}$ 

#### **OTHER**

Short Description: Actuator, Ø 37 mm, Mushroom-head, Non illuminated, Red, Plastic, opaque,

Round, Maintained, Twist to unlock

Housing colour: Yellow

Housing material: Plastic

Marking: Arrows