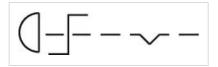

**Product attributes:** Twist to unlock anti-clockwise

Hints: Shaft yellow

Wiring diagrams:

Mounting cut-outs:

**Dimension drawings:** 