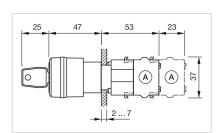

clockwise                                                                                                     |
| Hints:                             | Shaft yellow                                                                                                                |
| max. number of switching elements: | 2                                                                                                                           |
| Wiring diagrams:                   | 0-8-~-                                                                                                                      |
| Mounting cut-outs:                 |                                                                                                                             |



## Dimension drawings:



A = Screw terminal