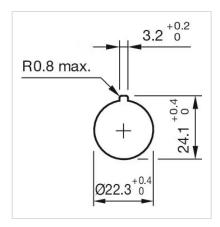

Key release to unlock

8 N

≤50 000 cycles of operation

| Operating Travel:                  | ca. 5.8 mm ± 0.2 mm                                                                                                         |
|------------------------------------|-----------------------------------------------------------------------------------------------------------------------------|
| Weight:                            | 0.077 kg                                                                                                                    |
|                                    |                                                                                                                             |
| AMBIENT CONDITION                  |                                                                                                                             |
| IP Protection:                     | IP65 front side                                                                                                             |
| Operating temperature:             | – 40 °C + 55 °C                                                                                                             |
| Storage temperature:               | – 40 °C + 85 °C                                                                                                             |
|                                    |                                                                                                                             |
| CERTIFICATE                        |                                                                                                                             |
| REACH:                             | REACH compliant                                                                                                             |
| RoHS:                              | RoHS compliant                                                                                                              |
|                                    |                                                                                                                             |
| OTHER                              |                                                                                                                             |
| Short Description:                 | Actuator, $\emptyset$ 37 mm, Mushroom-head, Non illuminated, Red, Plastic, opaque, Round, Maintained, Key release to unlock |
| Housing colour:                    | Yellow                                                                                                                      |
| Housing material:                  | Plastic                                                                                                                     |
| Marking:                           | Arrows                                                                                                                      |
| Product attributes:                | Key to unlock clockwise                                                                                                     |
| Hints:                             | Shaft yellow                                                                                                                |
| max. number of switching elements: | 2                                                                                                                           |
| Wiring diagrams:                   | 0-8-~-                                                                                                                      |
| Mounting cut-outs:                 |                                                                                                                             |