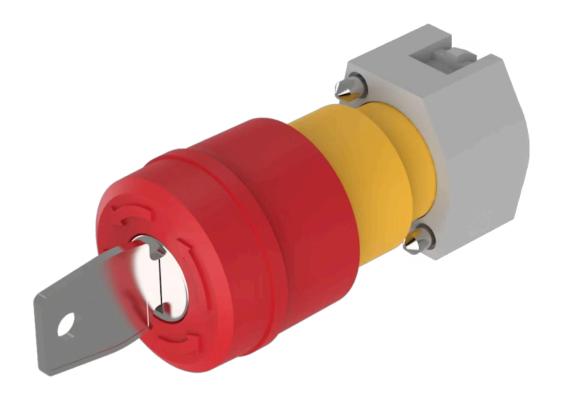

## Actuator

704.066.2

Release type:

Mechanical lifetime:

Operating force:

## 704.066.2 Actuator

| FRONT                      |                                                                                           |
|----------------------------|-------------------------------------------------------------------------------------------|
| Front dimension:           | Ø 37 mm                                                                                   |
| Front form:                | Round                                                                                     |
|                            |                                                                                           |
| MOUNTING                   |                                                                                           |
| Design:                    | Raised                                                                                    |
| Mounting type:             | Panel mounting                                                                            |
|                            |                                                                                           |
| OPERATING-/INDICATION PART |                                                                                           |
| Lens colour:               | Red                                                                                       |
| Lens material:             | Plastic                                                                                   |
| Lens illumination:         | Non illuminated                                                                           |
| Lens shape:                | Mushroom-head                                                                             |
| Lens optics:               | opaque                                                                                    |
|                            |                                                                                           |
| ELECTRICAL CHARACTERISTICS |                                                                                           |
| Standards:                 | The switches comply with the "Standards for low-voltage switching devices" DIN EN 60947-1 |
|                            |                                                                                           |
| MECHANICAL CHARACTERISTICS |                                                                                           |
| Switching action:          | Maintained                                                                                |

Key release to unlock

8 N

≤50 000 cycles of operation

| Operating Travel:                  | ca. 5.8 mm ± 0.2 mm                                                                                                         |
|------------------------------------|-----------------------------------------------------------------------------------------------------------------------------|
| Weight:                            | 0.077 kg                                                                                                                    |
|                                    |                                                                                                                             |
| AMBIENT CONDITION                  |                                                                                                                             |
| IP Protection:                     | IP65 front side                                                                                                             |
| Operating temperature:             | – 40 °C + 55 °C                                                                                                             |
| Storage temperature:               | – 40 °C + 85 °C                                                                                                             |
|                                    |                                                                                                                             |
| CERTIFICATE                        |                                                                                                                             |
| REACH:                             | REACH compliant                                                                                                             |
| RoHS:                              | RoHS compliant                                                                                                              |
|                                    |                                                                                                                             |
| OTHER                              |                                                                                                                             |
| Short Description:                 | Actuator, $\emptyset$ 37 mm, Mushroom-head, Non illuminated, Red, Plastic, opaque, Round, Maintained, Key release to unlock |
| Housing colour:                    | Yellow                                                                                                                      |
| Housing material:                  | Plastic                                                                                                                     |
| Marking:                           | Arrows                                                                                                                      |
| Product attributes:                | Key to unlock clockwise                                                                                                     |
| Hints:                             | Shaft yellow                                                                                                                |
| max. number of switching elements: | 2                                                                                                                           |
| Wiring diagrams:                   | 0-8-~-                                                                                                                      |
| Mounting cut-outs:                 |                                                                                                                             |