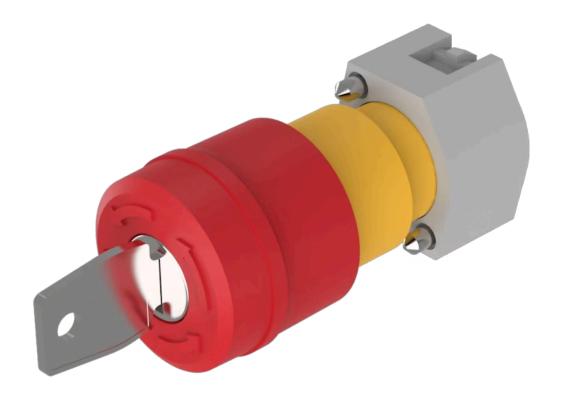

# Actuator

704.066.2A

# 704.066.2A Actuator

| FRONT |  |  |  |
|-------|--|--|--|
|       |  |  |  |

Front dimension: Ø 37 mm

Front form: Round

**MOUNTING** 

**Design:** Raised

Mounting type: Panel mounting

## **OPERATING-/INDICATION PART**

Lens colour: Red

Lens material: Plastic

Lens illumination: Non illuminated

**Lens shape:** Mushroom-head

**Lens optics:** opaque

# **MECHANICAL CHARACTERISTICS**

Switching action: Maintained

Release type: Key release to unlock

**Mechanical lifetime:** ≥50 000 cycles of operation

Operating force: 8 N

**Operating Travel:** ca. 5.8 mm  $\pm$  0.2 mm

### **OTHER**

Short Description: Actuator, Ø 37 mm, Mushroom-head, Non illuminated, Red, Plastic, opaque,

Round, Maintained, Key release to unlock

Housing colour: Yellow

Housing material: Plastic

Marking: Arrows

Product attributes: Key release to unlock anti-clockwise

Hints: Shaft yellow

Wiring diagrams:

0-8-~-

Mounting cut-outs:

**Dimension drawings:** 