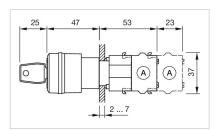

# 704.066.2A Actuator

| FRONT |  |  |  |
|-------|--|--|--|
|       |  |  |  |

Front dimension: Ø 37 mm

Front form: Round

**MOUNTING** 

**Design:** Raised

Mounting type: Panel mounting

## **OPERATING-/INDICATION PART**

Lens colour: Red

Lens material: Plastic

Lens illumination: Non illuminated

**Lens shape:** Mushroom-head

**Lens optics:** opaque

# **MECHANICAL CHARACTERISTICS**

Switching action: Maintained

Release type: Key release to unlock

**Mechanical lifetime:** ≥50 000 cycles of operation

Operating force: 8 N

**Operating Travel:** ca. 5.8 mm  $\pm$  0.2 mm