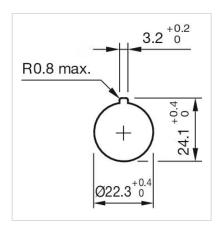

Product attributes: Key release to unlock anti-clockwise

Hints: Shaft yellow

Wiring diagrams:

0-8-~-

Mounting cut-outs:

**Dimension drawings:** 