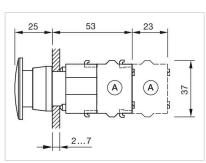

number of switching<br>elements: | 3                                                                                                             |  |
| Wiring diagrams:                      |                                                                                                               |  |
|                                       |                                                                                                               |  |
|                                       |                                                                                                               |  |

Mounting cut-outs:



A = Screw terminal

B = Push-in terminal (PIT) C = Plug-in terminal 6.3 mm x 0.8 mm D = Double plug-in terminal 6.3 mm x 0.8

mm

### Dimension drawings:



A = Screw terminal