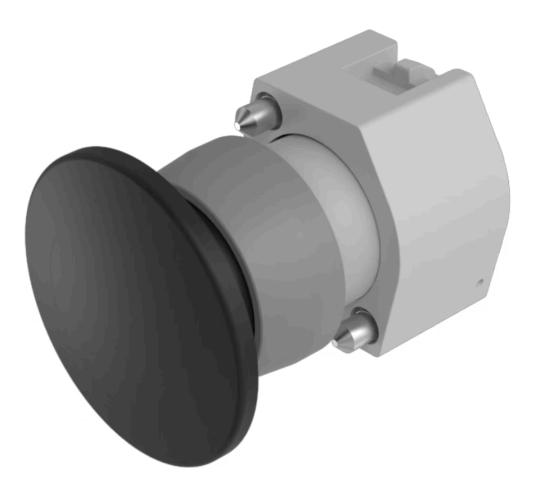

# 704.070.0 Actuator

#### FRONT

| Front dimension:      | Ø 40 mm |
|-----------------------|---------|
| Front form:           | Round   |
| Front bezel colour:   | Grey    |
| Front bezel material: | Plastic |

### **OPERATING-/INDICATION PART**

| Lens colour:       | Black           |
|--------------------|-----------------|
| Lens material:     | Plastic         |
| Lens illumination: | Non illuminated |
| Lens shape:        | Mushroom-head   |
| Lens optics:       | opaque          |

#### **MECHANICAL CHARACTERISTICS**

| Switching action:    | Momentary                   |
|----------------------|-----------------------------|
| Mechanical lifetime: | ≤3 Mil. cycles of operation |
| Weight:              | 0.044 kg                    |