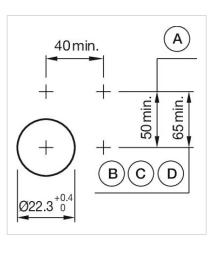

Mounting cut-outs:

A = Screw terminal

B = Push-in terminal (PIT) C = Plug-in terminal 6.3 mm x 0.8 mm D = Double plug-in terminal 6.3 mm x 0.8

mm