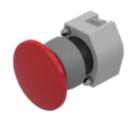

# Actuator

704.070.2

# 704.070.2 Actuator

Front dimension:  $\emptyset$  40 mm

Front form: Round

Front bezel colour: Grey

Front bezel material: Plastic

#### **MOUNTING**

Design: Raised

Mounting type: Panel mounting

# **OPERATING-/INDICATION PART**

Lens colour: Red

Lens material: Plastic

**Lens illumination:** Non illuminated

**Lens shape:** Mushroom-head

Lens optics: opaque

### **MECHANICAL CHARACTERISTICS**

Switching action: Momentary

**Mechanical lifetime:** ≤3 Mil. cycles of operation

**Weight:** 0.044 kg

#### **OTHER**

Short Description: Actuator, Ø 40 mm, Mushroom-head, Non illuminated, Red, Plastic, opaque,

Round, Grey, Plastic, Momentary

Housing colour: Grey

Housing material: Plastic

**Hints:** Max. 3 switching elements can be clipped on