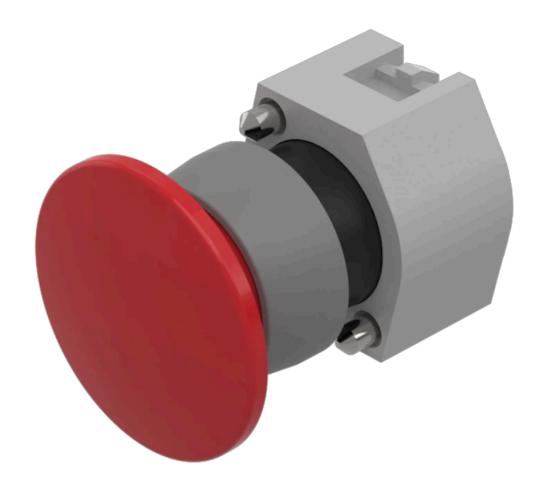

# Actuator

704.070.2

# 704.070.2 Actuator

Front dimension:  $\emptyset$  40 mm

Front form: Round

Front bezel colour: Grey

Front bezel material: Plastic

#### **MOUNTING**

Design: Raised

Mounting type: Panel mounting

# **OPERATING-/INDICATION PART**

Lens colour: Red

Lens material: Plastic

**Lens illumination:** Non illuminated

**Lens shape:** Mushroom-head

Lens optics: opaque

### **MECHANICAL CHARACTERISTICS**

Switching action: Momentary

**Mechanical lifetime:** ≤3 Mil. cycles of operation

**Weight:** 0.044 kg

#### **OTHER**

Short Description: Actuator, Ø 40 mm, Mushroom-head, Non illuminated, Red, Plastic, opaque,

Round, Grey, Plastic, Momentary

Housing colour: Grey

Housing material: Plastic

**Hints:** Max. 3 switching elements can be clipped on