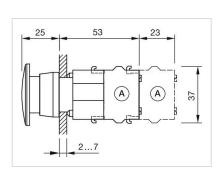

# Mounting cut-outs:

A = Screw terminal

B = Push-in terminal (PIT)

C = Plug-in terminal 6.3 mm x 0.8 mm D = Double plug-in terminal 6.3 mm x 0.8

mm

**Dimension drawings:** 

A = Screw terminal