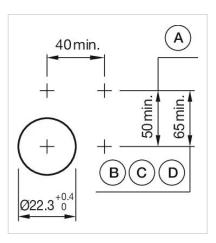

# Mounting cut-outs:

A = Screw terminal

B = Push-in terminal (PIT)

C = Plug-in terminal 6.3 mm x 0.8 mm D = Double plug-in terminal 6.3 mm x 0.8

mm

**Dimension drawings:** 

A = Screw terminal