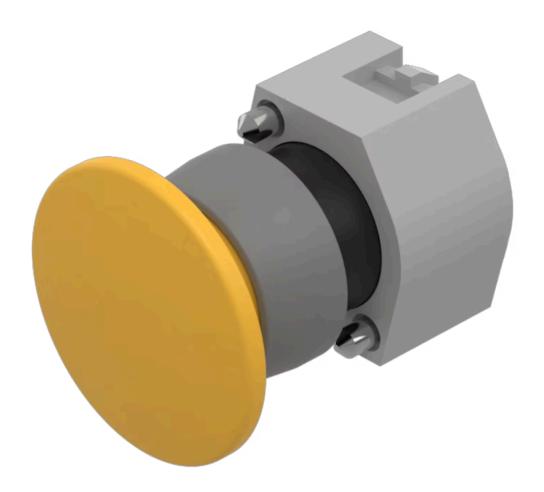

# Actuator

704.070.4

# 704.070.4 Actuator

|    | _ | _  |   | - |
|----|---|----|---|---|
| ь. | к | () | N |   |
|    |   |    |   |   |

Front dimension:  $\emptyset$  40 mm

Front form: Round

Front bezel colour: Grey

Front bezel material: Plastic

#### **MOUNTING**

Design: Raised

Mounting type: Panel mounting

# **OPERATING-/INDICATION PART**

Lens colour: Yellow

Lens material: Plastic

Lens illumination: Non illuminated

**Lens shape:** Mushroom-head

Lens optics: opaque

### **MECHANICAL CHARACTERISTICS**

Switching action: Momentary

**Mechanical lifetime:** ≤3 Mil. cycles of operation

**Weight:** 0.044 kg

#### **OTHER**

Short Description: Actuator, Ø 40 mm, Mushroom-head, Non illuminated, Yellow, Plastic, opaque,

Round, Grey, Plastic, Momentary

Housing colour: Grey

Housing material: Plastic

**Hints:** Max. 3 switching elements can be clipped on