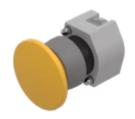

# Actuator

704.070.4

# 704.070.4 Actuator

|    | _ | _  |   | - |
|----|---|----|---|---|
| ь. | к | () | N |   |
|    |   |    |   |   |

Front dimension:  $\emptyset$  40 mm

Front form: Round

Front bezel colour: Grey

Front bezel material: Plastic

#### **MOUNTING**

Design: Raised

Mounting type: Panel mounting

# **OPERATING-/INDICATION PART**

Lens colour: Yellow

Lens material: Plastic

Lens illumination: Non illuminated

**Lens shape:** Mushroom-head

Lens optics: opaque

### **MECHANICAL CHARACTERISTICS**

Switching action: Momentary

**Mechanical lifetime:** ≤3 Mil. cycles of operation

**Weight:** 0.044 kg

#### **OTHER**

Short Description: Actuator, Ø 40 mm, Mushroom-head, Non illuminated, Yellow, Plastic, opaque,

Round, Grey, Plastic, Momentary

Housing colour: Grey

Housing material: Plastic

**Hints:** Max. 3 switching elements can be clipped on