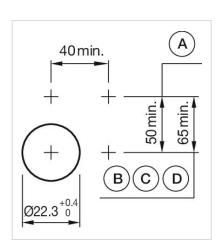

Hints: Max. 3 switching elements can be clipped on

max. number of switching

elements:

3

Wiring diagrams:

Mounting cut-outs:

A = Screw terminal

B = Push-in terminal (PIT)

C = Plug-in terminal 6.3 mm x 0.8 mm

D = Double plug-in terminal 6.3 mm x 0.8

mm

Dimension drawings:

A = Screw terminal