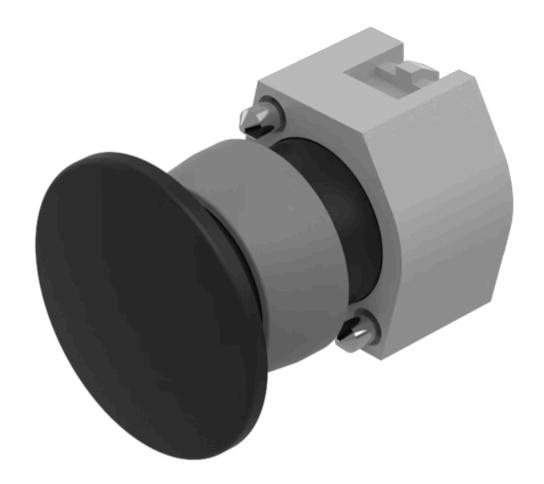

## 704.071.0 Actuator

|    | _ | _  |   | - |
|----|---|----|---|---|
| ь. | к | () | N |   |
|    |   |    |   |   |

Front dimension: Ø 40 mm

Front form: Round

Front bezel colour: Nature

Front bezel material: Aluminium

Front bezel shape: With protective hood

#### **OPERATING-/INDICATION PART**

Lens colour: Black

Lens material: Plastic

Lens illumination: Non illuminated

Lens shape: Mushroom-head

**Lens optics:** opaque

#### **OTHER**

**Short Description:** Actuator, Ø 40 mm, Mushroom-head, Non illuminated, Black, Plastic, opaque,

Round, With protective hood, Nature, Aluminium, anodised, Momentary

Housing colour: Grey

Housing material: Plastic