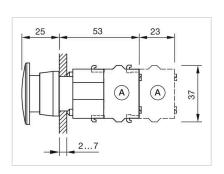

C = Plug-in terminal 6.3 mm x 0.8 mm

D = Double plug-in terminal 6.3 mm x 0.8

mm

Dimension drawings:

A = Screw terminal