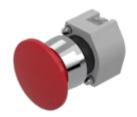

## 704.071.2 Actuator

Front dimension: Ø 40 mm

Front form: Round

Front bezel colour: Nature

Front bezel material: Aluminium

Front bezel shape: With protective hood

#### **MOUNTING**

**Design:** Raised

Mounting type: Panel mounting

#### **OPERATING-/INDICATION PART**

Lens colour: Red

Lens material: Plastic

**Lens illumination:** Non illuminated

**Lens shape:** Mushroom-head

Lens optics: opaque

#### **MECHANICAL CHARACTERISTICS**

Switching action: Momentary

**Mechanical lifetime:** ≤3 Mil. cycles of operation

**Weight:** 0.044 kg

#### **OTHER**

 $\textbf{Short Description:} \hspace{1.5cm} \textbf{Actuator, } \varnothing \ 40 \ \text{mm, Mushroom-head, Non illuminated, Red, Plastic, opaque,} \\$ 

Round, With protective hood, Nature, Aluminium, anodised, Momentary