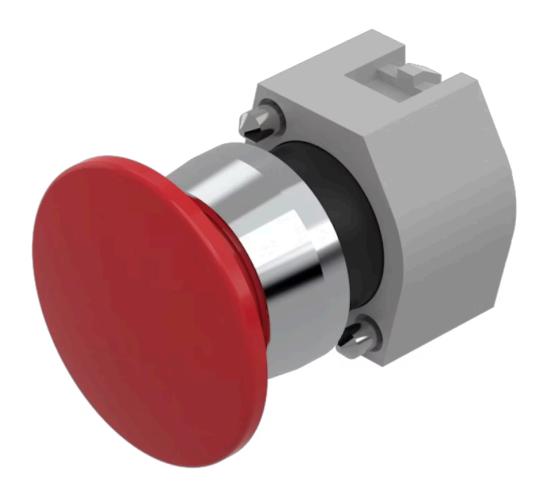

## 704.071.2 Actuator

Front dimension: Ø 40 mm

Front form: Round

Front bezel colour: Nature

Front bezel material: Aluminium

Front bezel shape: With protective hood

#### **MOUNTING**

**Design:** Raised

Mounting type: Panel mounting

#### **OPERATING-/INDICATION PART**

Lens colour: Red

Lens material: Plastic

**Lens illumination:** Non illuminated

**Lens shape:** Mushroom-head

Lens optics: opaque

#### **MECHANICAL CHARACTERISTICS**

Switching action: Momentary

**Mechanical lifetime:** ≤3 Mil. cycles of operation

**Weight:** 0.044 kg

#### **OTHER**

 $\textbf{Short Description:} \hspace{1.5cm} \textbf{Actuator, } \varnothing \ 40 \ \text{mm, Mushroom-head, Non illuminated, Red, Plastic, opaque,} \\$ 

Round, With protective hood, Nature, Aluminium, anodised, Momentary