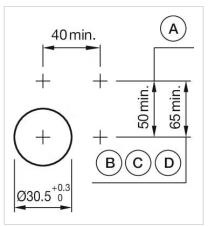

#### MOUNTING

| Design:           | Flush          |
|-------------------|----------------|
| Mounting cut-out: | Ø 30.5 mm      |
| Mounting type:    | Panel mounting |

Mounting cut-outs:

- A = Screw terminal

- B = Push-in terminal (PIT) C = Plug-in terminal 6.3 mm x 0.8 mm D = Double plug-in terminal 6.3 mm x 0.8
- mm