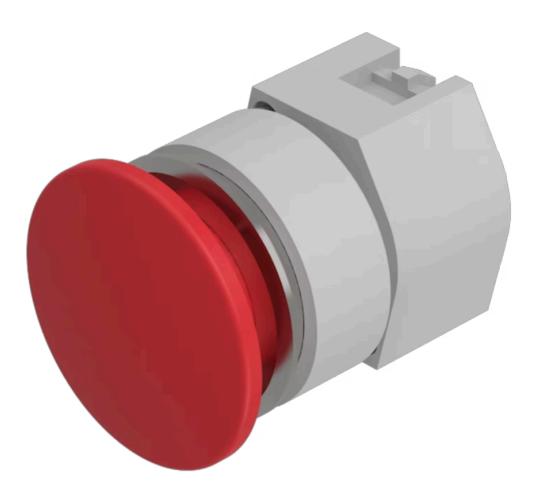

# Actuator

704.071.210

https://www.eao.com/p/704.071.210

# 704.071.210 Actuator

#### FRONT

| Front dimension:      | Ø 40 mm   |
|-----------------------|-----------|
| Front form:           | Round     |
| Front bezel colour:   | Black     |
| Front bezel material: | Aluminium |

#### **OPERATING-/INDICATION PART**

| Lens colour:       | Red             |
|--------------------|-----------------|
| Lens material:     | Plastic         |
| Lens illumination: | Non illuminated |
| Lens shape:        | Mushroom-head   |
| Lens optics:       | opaque          |

# OTHER

| Short Description:                 | Actuator, Ø 30.5 mm, Ø 40 mm, Mushroom-head, Non illuminated, Red, Plastic, opaque, Round, Black, Aluminium, anodised, Momentary      |
|------------------------------------|---------------------------------------------------------------------------------------------------------------------------------------|
| Housing colour:                    | Grey                                                                                                                                  |
| Housing material:                  | Plastic                                                                                                                               |
| Hints:                             | Max. 3 switching elements can be clipped on<br>The colour of anodised aluminium parts can vary due to technical production<br>reasons |
| max. number of switching elements: | 3                                                                                                                                     |
| Wiring diagrams:                   |                                                                                                                                       |
|                                    | Q                                                                                                                                     |