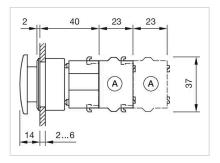

<br>The colour of anodised aluminium parts can vary due to technical production<br>reasons |
| max. number of switching elements: | 3                                                                                                                                     |
| Wiring diagrams:                   |                                                                                                                                       |
|                                    | Q                                                                                                                                     |

Mounting cut-outs:



- A = Screw terminal

- B = Push-in terminal (PIT) C = Plug-in terminal 6.3 mm x 0.8 mm D = Double plug-in terminal 6.3 mm x 0.8
- mm

## Dimension drawings:



A = Screw terminal