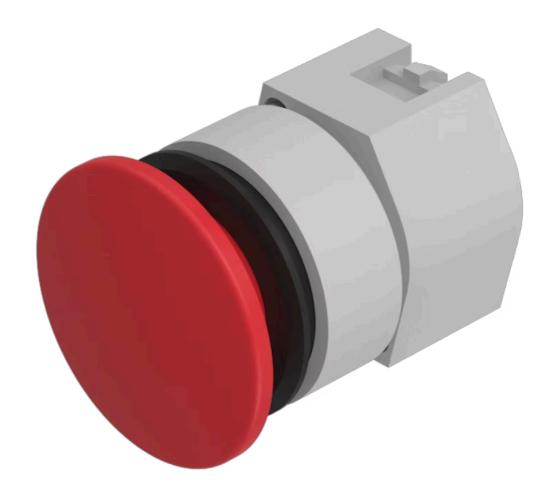

# Actuator

704.071.218

## 704.071.218 Actuator

Front dimension: Ø 40 mm

Front form: Round

Front bezel colour: Nature

Front bezel material: Aluminium

#### **MOUNTING**

Design: Flush

Mounting cut-out: Ø 30.5 mm

Mounting type: Panel mounting

#### **OPERATING-/INDICATION PART**

Lens colour: Red

Lens material: Plastic

Lens illumination: Non illuminated

Lens shape: Mushroom-head

Lens optics: opaque