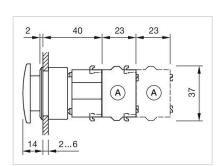

## 704.071.218 Actuator

Front dimension: Ø 40 mm

Front form: Round

Front bezel colour: Nature

Front bezel material: Aluminium

#### **MOUNTING**

Design: Flush

Mounting cut-out: Ø 30.5 mm

Mounting type: Panel mounting

### Dimension drawings:

A = Screw terminal