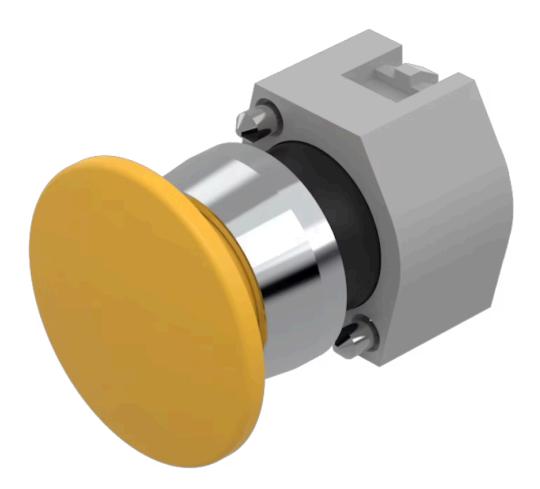

# 704.071.4 Actuator

#### FRONT

| Front dimension:      | Ø 40 mm              |
|-----------------------|----------------------|
| Front form:           | Round                |
| Front bezel colour:   | Nature               |
| Front bezel material: | Aluminium            |
| Front bezel shape:    | With protective hood |

#### MOUNTING

| Design:        | Raised         |
|----------------|----------------|
| Mounting type: | Panel mounting |

#### **OPERATING-/INDICATION PART**

| Lens colour:       | Yellow          |
|--------------------|-----------------|
| Lens material:     | Plastic         |
| Lens illumination: | Non illuminated |
| Lens shape:        | Mushroom-head   |
| Lens optics:       | opaque          |

### **MECHANICAL CHARACTERISTICS**

| Switching action:    | Momentary                   |
|----------------------|-----------------------------|
| Mechanical lifetime: | ≤3 Mil. cycles of operation |
| Weight:              | 0.044 kg                    |