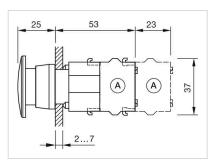

|
|----------------------|-----------------------------|
| Mechanical lifetime: | ≤3 Mil. cycles of operation |
| Weight:              | 0.044 kg                    |

### CERTIFICATE

| REACH: | REACH compliant |
|--------|-----------------|
| RoHS:  | RoHS compliant  |

OTHER

**Short Description:** 

Housing colour:

Housing material:

Hints:

max. number of switching elements:

Wiring diagrams:

Actuator, Ø 40 mm, Mushroom-head, Non illuminated, Yellow, Plastic, opaque, Round, With protective hood, Nature, Aluminium, anodised, Momentary

Grey

Plastic

Max. 3 switching elements can be clipped on

З



#### Mounting cut-outs:



- A = Screw terminal B = Push-in terminal (PIT) C = Plug-in terminal 6.3 mm x 0.8 mm
- D = Double plug-in terminal 6.3 mm x 0.8

mm

#### Dimension drawings:



A = Screw terminal