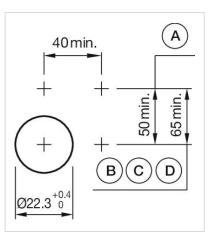

#### Mounting cut-outs:

- A = Screw terminal B = Push-in terminal (PIT) C = Plug-in terminal 6.3 mm x 0.8 mm
- D = Double plug-in terminal 6.3 mm x 0.8

mm