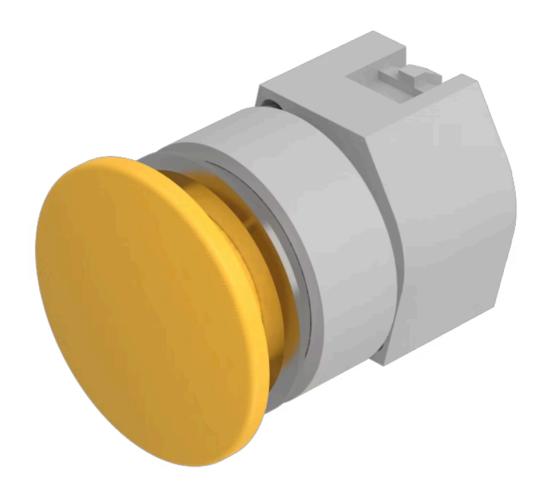

# 704.071.410 Actuator

Front dimension:  $\varnothing$  40 mm

Front form: Round

Front bezel colour: Black

Front bezel material: Aluminium

### **OPERATING-/INDICATION PART**

Lens colour: Yellow

Lens material: Plastic

Lens illumination: Non illuminated

Lens shape: Mushroom-head

Lens optics: opaque