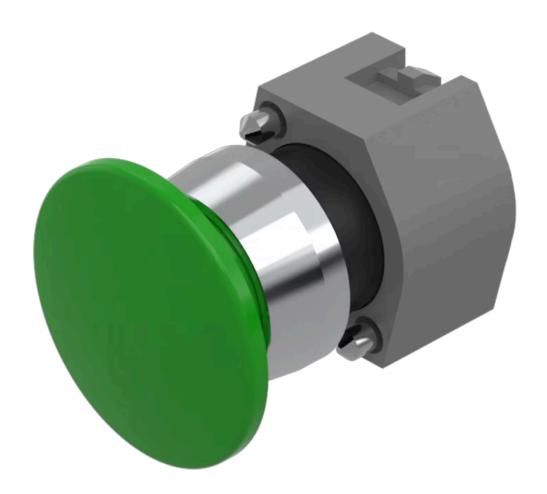

## 704.071.5 Actuator

|    | _ | _  |   | - |
|----|---|----|---|---|
| ь. | к | () | N |   |
|    |   |    |   |   |

Front dimension:  $\varnothing$  40 mm

Front form: Round

Front bezel colour: Nature

Front bezel material: Aluminium

Front bezel shape: With protective hood

#### **OPERATING-/INDICATION PART**

Lens colour: Green

Lens material: Plastic

Lens illumination: Non illuminated

Lens shape: Mushroom-head

Lens optics: opaque

#### **OTHER**

**Short Description:** Actuator, Ø 40 mm, Mushroom-head, Non illuminated, Green, Plastic, opaque,

Round, With protective hood, Nature, Aluminium, anodised, Momentary

Housing colour: Grey

Housing material: Plastic