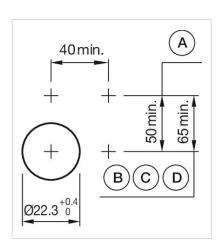

Hints: Max. 3 switching elements can be clipped on

max. number of switching

elements:

3

Wiring diagrams:

Mounting cut-outs:

A = Screw terminal

B = Push-in terminal (PIT)

C = Plug-in terminal 6.3 mm x 0.8 mm

D = Double plug-in terminal 6.3 mm x 0.8

mm

**Dimension drawings:** 

A = Screw terminal