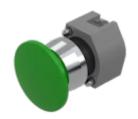

## 704.071.5 Actuator

|    | _ | _  |   | - |
|----|---|----|---|---|
| ь. | к | () | N |   |
|    |   |    |   |   |

Front dimension:  $\varnothing$  40 mm

Front form: Round

Front bezel colour: Nature

Front bezel material: Aluminium

Front bezel shape: With protective hood

#### **OPERATING-/INDICATION PART**

Lens colour: Green

Lens material: Plastic

Lens illumination: Non illuminated

Lens shape: Mushroom-head

Lens optics: opaque

#### **OTHER**

**Short Description:** Actuator, Ø 40 mm, Mushroom-head, Non illuminated, Green, Plastic, opaque,

Round, With protective hood, Nature, Aluminium, anodised, Momentary

Housing colour: Grey

Housing material: Plastic