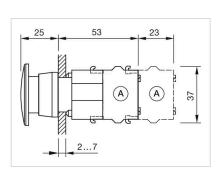

# Mounting cut-outs:

A = Screw terminal

B = Push-in terminal (PIT)

C = Plug-in terminal 6.3 mm x 0.8 mm D = Double plug-in terminal 6.3 mm x 0.8

mm

**Dimension drawings:** 

A = Screw terminal