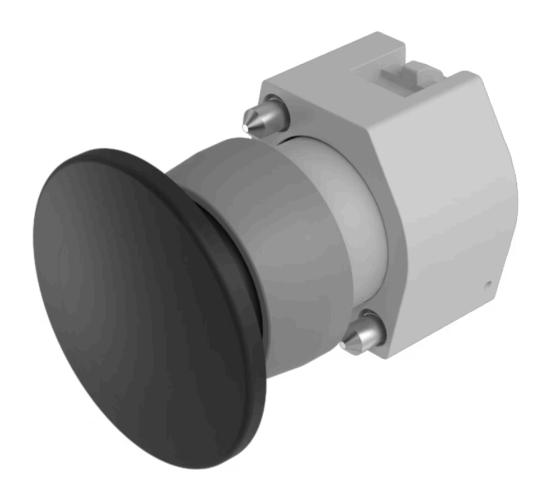

# 704.072.0 Actuator

| _ | _ | _ |   | - |
|---|---|---|---|---|
| - | к | u | N |   |

Front dimension:  $\emptyset$  40 mm

Front form: Round

Front bezel colour: Grey

Front bezel material: Plastic

# **OPERATING-/INDICATION PART**

Lens colour: Black

Lens material: Plastic

Lens illumination: Non illuminated

**Lens shape:** Mushroom-head

Lens optics: opaque

#### **OTHER**

Short Description: Actuator, Ø 40 mm, Mushroom-head, Non illuminated, Black, Plastic, opaque,

Round, Grey, Plastic, Maintained

Housing colour: Grey

Housing material: Plastic

**Hints:** Max. 3 switching elements can be clipped on