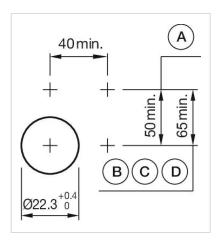

# Mounting cut-outs:

A = Screw terminal

B = Push-in terminal (PIT)

C = Plug-in terminal 6.3 mm x 0.8 mm D = Double plug-in terminal 6.3 mm x 0.8

mm

**Dimension drawings:** 

A = Screw terminal