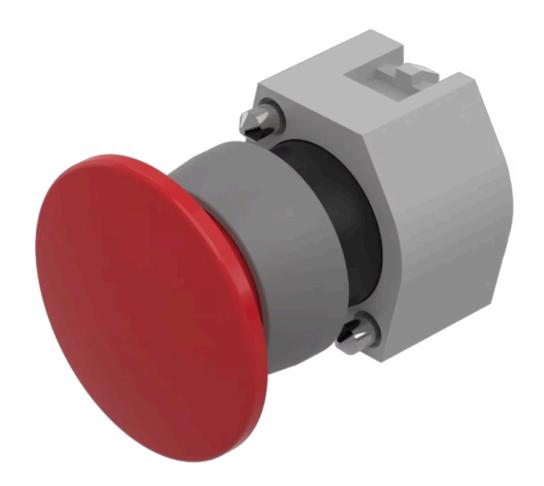

# 704.072.2 Actuator

| Е | D | 0 | N  | ٦ |
|---|---|---|----|---|
| г | п | v | 14 |   |

Front dimension: Ø 40 mm

Front form: Round

Front bezel colour: Grey

Front bezel material: Plastic

# **OPERATING-/INDICATION PART**

Lens colour: Red

Lens material: Plastic

Lens illumination: Non illuminated

**Lens shape:** Mushroom-head

Lens optics: opaque

#### **OTHER**

Short Description: Actuator, Ø 40 mm, Mushroom-head, Non illuminated, Red, Plastic, opaque,

Round, Grey, Plastic, Maintained

Housing colour: Grey

Housing material: Plastic

**Hints:** Max. 3 switching elements can be clipped on