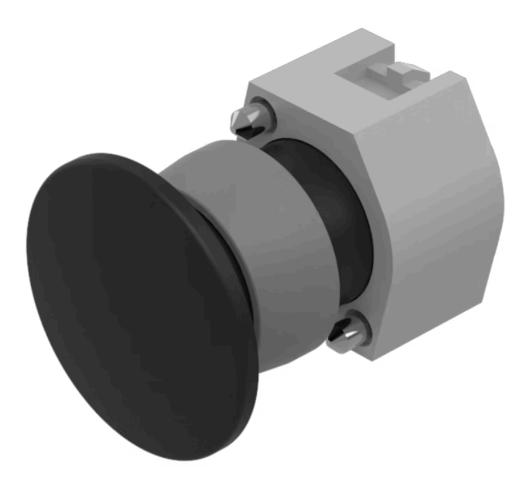

# 704.073.0 Actuator

#### FRONT

| Front dimension:      | Ø 40 mm              |
|-----------------------|----------------------|
| Front form:           | Round                |
| Front bezel colour:   | Nature               |
| Front bezel material: | Aluminium            |
| Front bezel shape:    | With protective hood |

#### MOUNTING

| Design:        | Raised         |
|----------------|----------------|
| Mounting type: | Panel mounting |

### **OPERATING-/INDICATION PART**

| Lens colour:       | Black           |
|--------------------|-----------------|
| Lens material:     | Plastic         |
| Lens illumination: | Non illuminated |
| Lens shape:        | Mushroom-head   |
| Lens optics:       | opaque          |

#### **MECHANICAL CHARACTERISTICS**

| Switching action:    | Maintained                  |
|----------------------|-----------------------------|
| Mechanical lifetime: | ≤3 Mil. cycles of operation |
| Weight:              | 0.044 kg                    |