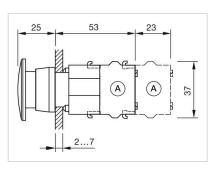

#### **Dimension drawings:**

#### A = Screw terminal B = Push-in terminal (PIT) C = Plug-in terminal 6.3 mm x 0.8 mm D = Double plug-in terminal 6.3 mm x 0.8 mm