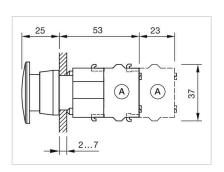

A = Screw terminal

B = Push-in terminal (PIT)

C = Plug-in terminal 6.3 mm x 0.8 mm

D = Double plug-in terminal 6.3 mm x 0.8

mm

**Dimension drawings:** 

A = Screw terminal