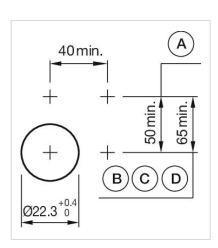

Housing colour: Grey

Housing material: Plastic

Hints: Max. 3 switching elements can be clipped on

max. number of switching

elements:

3

Wiring diagrams:

Mounting cut-outs:

A = Screw terminal

B = Push-in terminal (PIT)

C = Plug-in terminal 6.3 mm x 0.8 mm

D = Double plug-in terminal 6.3 mm x 0.8

mm

**Dimension drawings:** 

A = Screw terminal