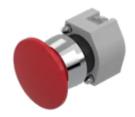

## 704.073.2 Actuator

Front dimension:  $\varnothing$  40 mm

Front form: Round

Front bezel colour: Nature

Front bezel material: Aluminium

Front bezel shape: With protective hood

#### **MOUNTING**

**Design:** Raised

Mounting type: Panel mounting

#### **OPERATING-/INDICATION PART**

Lens colour: Red

Lens material: Plastic

Lens illumination: Non illuminated

Lens shape: Mushroom-head

Lens optics: opaque

#### **MECHANICAL CHARACTERISTICS**

Switching action: Maintained

**Mechanical lifetime:** ≤3 Mil. cycles of operation

**Weight:** 0.041 kg

#### **OTHER**

 $\textbf{Short Description:} \hspace{1.5cm} \textbf{Actuator, } \varnothing \ 40 \ \text{mm, Mushroom-head, Non illuminated, Red, Plastic, opaque,} \\$ 

Round, With protective hood, Nature, Aluminium, anodised, Maintained