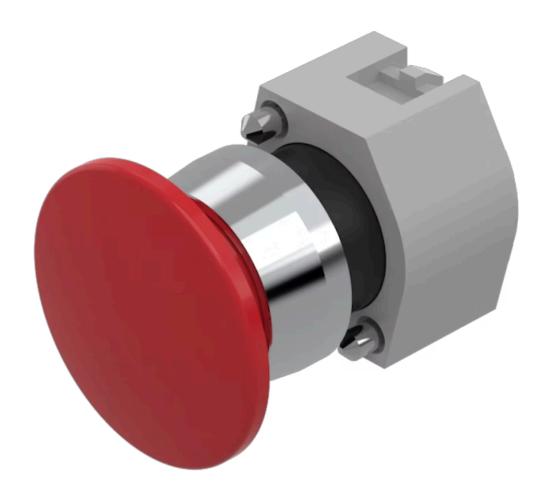

## 704.073.2 Actuator

Front dimension:  $\varnothing$  40 mm

Front form: Round

Front bezel colour: Nature

Front bezel material: Aluminium

Front bezel shape: With protective hood

#### **MOUNTING**

**Design:** Raised

Mounting type: Panel mounting

#### **OPERATING-/INDICATION PART**

Lens colour: Red

Lens material: Plastic

Lens illumination: Non illuminated

Lens shape: Mushroom-head

Lens optics: opaque

#### **MECHANICAL CHARACTERISTICS**

Switching action: Maintained

**Mechanical lifetime:** ≤3 Mil. cycles of operation

**Weight:** 0.041 kg

#### **OTHER**

 $\textbf{Short Description:} \hspace{1.5cm} \textbf{Actuator, } \varnothing \ 40 \ \text{mm, Mushroom-head, Non illuminated, Red, Plastic, opaque,} \\$ 

Round, With protective hood, Nature, Aluminium, anodised, Maintained