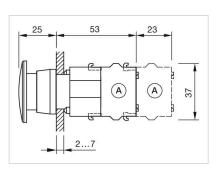

### FRONT

| Front dimension:      | Ø 40 mm              |
|-----------------------|----------------------|
| Front form:           | Round                |
| Front bezel colour:   | Nature               |
| Front bezel material: | Aluminium            |
| Front bezel shape:    | With protective hood |

#### MOUNTING

| Design:        | Raised         |
|----------------|----------------|
| Mounting type: | Panel mounting |

#### **MECHANICAL CHARACTERISTICS**

| Switching action:    | Maintained                  |
|----------------------|-----------------------------|
| Mechanical lifetime: | ≤3 Mil. cycles of operation |
| Weight:              | 0.044 kg                    |