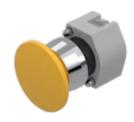

# 704.073.4 Actuator

### FRONT

| Front dimension:      | Ø 40 mm              |
|-----------------------|----------------------|
| Front form:           | Round                |
| Front bezel colour:   | Nature               |
| Front bezel material: | Aluminium            |
| Front bezel shape:    | With protective hood |

#### **OPERATING-/INDICATION PART**

| Lens colour:       | Yellow          |
|--------------------|-----------------|
| Lens material:     | Plastic         |
| Lens illumination: | Non illuminated |
| Lens shape:        | Mushroom-head   |
| Lens optics:       | opaque          |