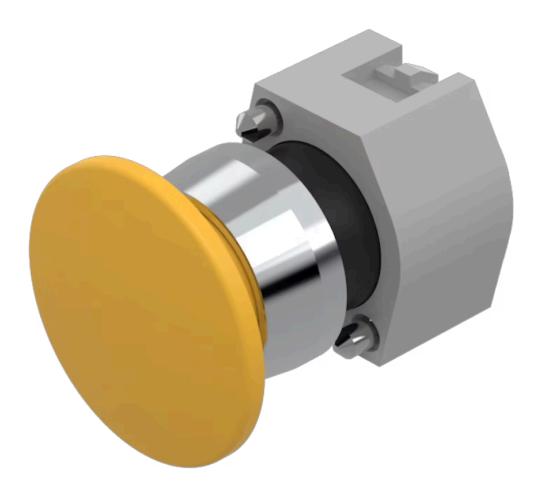

# 704.073.4 Actuator

### FRONT

| Front dimension:      | Ø 40 mm              |
|-----------------------|----------------------|
| Front form:           | Round                |
| Front bezel colour:   | Nature               |
| Front bezel material: | Aluminium            |
| Front bezel shape:    | With protective hood |

#### MOUNTING

| Design:        | Raised         |
|----------------|----------------|
| Mounting type: | Panel mounting |

#### **OPERATING-/INDICATION PART**

| Lens colour:       | Yellow          |
|--------------------|-----------------|
| Lens material:     | Plastic         |
| Lens illumination: | Non illuminated |
| Lens shape:        | Mushroom-head   |
| Lens optics:       | opaque          |

#### **MECHANICAL CHARACTERISTICS**

| Switching action:    | Maintained                  |
|----------------------|-----------------------------|
| Mechanical lifetime: | ≤3 Mil. cycles of operation |
| Weight:              | 0.044 kg                    |