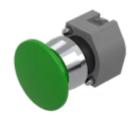

## 704.073.5 Actuator

| E | D | 0 | N  | п |
|---|---|---|----|---|
| г | п | v | 13 |   |

Front dimension: Ø 40 mm

Front form: Round

Front bezel colour: Nature

Front bezel material: Aluminium

Front bezel shape: With protective hood

#### **OPERATING-/INDICATION PART**

Lens colour: Green

Lens material: Plastic

Lens illumination: Non illuminated

Lens shape: Mushroom-head

**Lens optics:** opaque

#### **OTHER**

Short Description: Actuator, Ø 40 mm, Mushroom-head, Non illuminated, Green, Plastic, opaque,

Round, With protective hood, Nature, Aluminium, anodised, Maintained

Housing colour: Grey

Housing material: Plastic