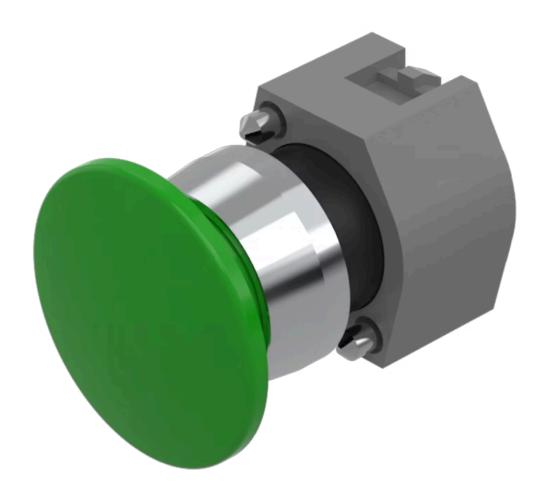

## 704.073.5 Actuator

| E | D | 0 | N  | п |
|---|---|---|----|---|
| г | п | v | 13 |   |

Front dimension: Ø 40 mm

Front form: Round

Front bezel colour: Nature

Front bezel material: Aluminium

Front bezel shape: With protective hood

#### **OPERATING-/INDICATION PART**

Lens colour: Green

Lens material: Plastic

Lens illumination: Non illuminated

Lens shape: Mushroom-head

**Lens optics:** opaque

#### **OTHER**

Short Description: Actuator, Ø 40 mm, Mushroom-head, Non illuminated, Green, Plastic, opaque,

Round, With protective hood, Nature, Aluminium, anodised, Maintained

Housing colour: Grey

Housing material: Plastic