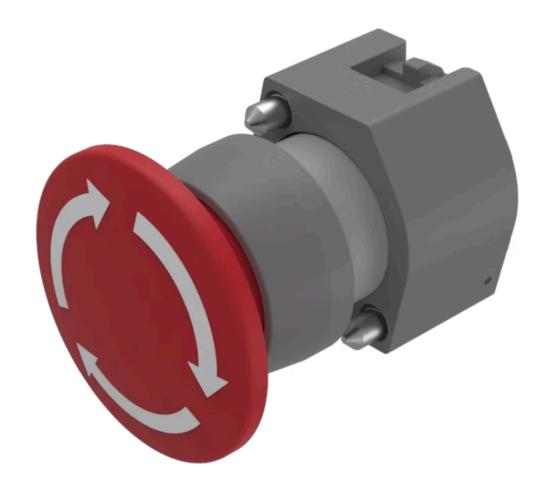

## 704.074.2 Actuator

| FRONT                      |                                                                                           |
|----------------------------|-------------------------------------------------------------------------------------------|
| Front dimension:           | Ø 40 mm                                                                                   |
| Front form:                | Round                                                                                     |
| Front bezel colour:        | Grey                                                                                      |
| Front bezel material:      | Plastic                                                                                   |
|                            |                                                                                           |
| MOUNTING                   |                                                                                           |
| Design:                    | Raised                                                                                    |
| Mounting type:             | Panel mounting                                                                            |
|                            |                                                                                           |
| OPERATING-/INDICATION PART |                                                                                           |
| Lens colour:               | Red                                                                                       |
| Lens material:             | Plastic                                                                                   |
| Lens illumination:         | Non illuminated                                                                           |
| Lens shape:                | Mushroom-head                                                                             |
| Lens optics:               | opaque                                                                                    |
|                            |                                                                                           |
| ELECTRICAL CHARACTERISTICS |                                                                                           |
| Standards:                 | The switches comply with the "Standards for low-voltage switching devices" DIN EN 60947-1 |
|                            |                                                                                           |
| MECHANICAL CHARACTERISTICS |                                                                                           |

## MECHANICAL CHARACTERISTICS

**Switching action:** Maintained

**Mechanical lifetime:** ≤50 000 cycles of operation

| Operating force:                   | 8 N                                                                                                                   |
|------------------------------------|-----------------------------------------------------------------------------------------------------------------------|
| Operating Travel:                  | ca. 5.8 mm ± 0.2 mm                                                                                                   |
| Weight:                            | 0.047 kg                                                                                                              |
|                                    |                                                                                                                       |
| AMBIENT CONDITION                  |                                                                                                                       |
| IP Protection:                     | IP65 front side                                                                                                       |
| Operating temperature:             | – 40 °C + 55 °C                                                                                                       |
| Storage temperature:               | – 40 °C + 85 °C                                                                                                       |
|                                    |                                                                                                                       |
| CERTIFICATE                        |                                                                                                                       |
| REACH:                             | REACH compliant                                                                                                       |
| RoHS:                              | RoHS compliant                                                                                                        |
|                                    |                                                                                                                       |
| OTHER                              |                                                                                                                       |
| Short Description:                 | Actuator, $\varnothing$ 40 mm, Mushroom-head, Non illuminated, Red, Plastic, opaque, Round, Grey, Plastic, Maintained |
| Housing colour:                    | Grey                                                                                                                  |
| Housing material:                  | Plastic                                                                                                               |
| Marking:                           | Arrows                                                                                                                |
| Product attributes:                | Twist to unlock clockwise                                                                                             |
| max. number of switching elements: | 3                                                                                                                     |
| Wiring diagrams:                   |                                                                                                                       |
| Mounting cut-outs:                 |                                                                                                                       |