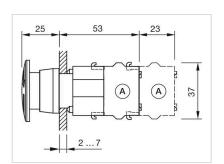

|
| Product attributes:                | Twist to unlock clockwise                                                                                             |
| max. number of switching elements: | 3                                                                                                                     |
| Wiring diagrams:                   |                                                                                                                       |
| Mounting cut-outs:                 |                                                                                                                       |



A = Screw terminal

B = Push-in terminal (PIT)
C = Plug-in terminal 6.3 mm x 0.8 mm
D = Double plug-in terminal 6.3 mm x 0.8

## Dimension drawings:



A = Screw terminal