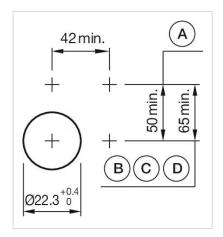

A = Screw terminal

B = Push-in terminal (PIT)
C = Plug-in terminal 6.3 mm x 0.8 mm
D = Double plug-in terminal 6.3 mm x 0.8

## Dimension drawings:

A = Screw terminal