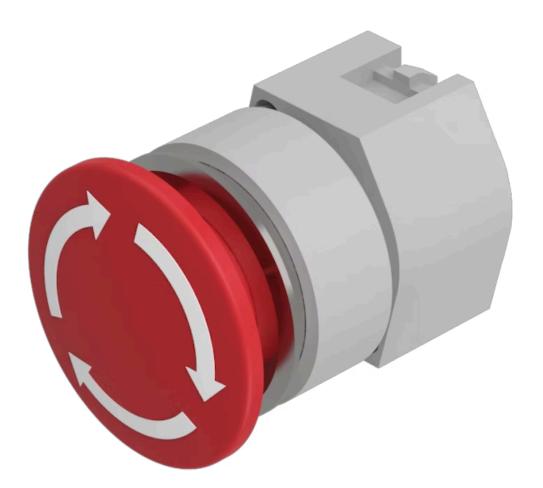

#### FRONT

| Front dimension:      | Ø 40 mm   |
|-----------------------|-----------|
| Front form:           | Round     |
| Front bezel colour:   | Black     |
| Front bezel material: | Aluminium |

### **OPERATING-/INDICATION PART**

| Lens colour:       | Red             |
|--------------------|-----------------|
| Lens material:     | Plastic         |
| Lens illumination: | Non illuminated |
| Lens shape:        | Mushroom-head   |
| Lens optics:       | opaque          |

# **MECHANICAL CHARACTERISTICS**

| Switching action:    | Maintained                  |
|----------------------|-----------------------------|
| Mechanical lifetime: | ≤50 000 cycles of operation |

| Operating force:  | 8 N                 |
|-------------------|---------------------|
| Operating Travel: | ca. 5.8 mm ± 0.2 mm |
| Weight:           | 0.048 kg            |

## OTHER

| Short Description:                 | Actuator, Ø 40 mm, Mushroom-head, Non illuminated, Red, Plastic, opaque,<br>Round, Black, Aluminium, anodised, Maintained |
|------------------------------------|---------------------------------------------------------------------------------------------------------------------------|
| Marking:                           | Arrows                                                                                                                    |
| Product attributes:                | Twist to unlock clockwise                                                                                                 |
| max. number of switching elements: | 3                                                                                                                         |
| Wiring diagrams:                   |                                                                                                                           |
|                                    | 0                                                                                                                         |