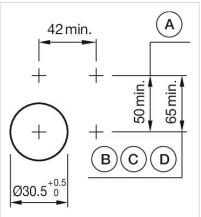

Mounting cut-outs:

- A = Screw terminal

- B = Push-in terminal (PIT) C = Plug-in terminal 6.3 mm x 0.8 mm D = Double plug-in terminal 6.3 mm x 0.8
- mm

#### **Dimension drawings:**

A = Screw terminal