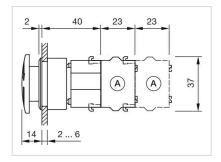

st to unlock clockwise                                                                                                 |
| max. number of switching elements: | 3                                                                                                                         |
| Wiring diagrams:                   |                                                                                                                           |
|                                    | 0                                                                                                                         |

Mounting cut-outs:



- A = Screw terminal

- B = Push-in terminal (PIT) C = Plug-in terminal 6.3 mm x 0.8 mm D = Double plug-in terminal 6.3 mm x 0.8
- mm



#### **Dimension drawings:**



A = Screw terminal