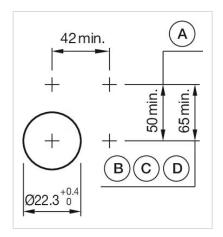

#### **MECHANICAL CHARACTERISTICS**

**Switching action:** Maintained

**Mechanical lifetime:** ≤50 000 cycles of operation

| Operating force:                   | 8 N                                                                                                                   |
|------------------------------------|-----------------------------------------------------------------------------------------------------------------------|
| Operating Travel:                  | ca. 5.8 mm ± 0.2 mm                                                                                                   |
| Weight:                            | 0.044 kg                                                                                                              |
|                                    |                                                                                                                       |
| AMBIENT CONDITION                  |                                                                                                                       |
| IP Protection:                     | IP65 front side                                                                                                       |
| Operating temperature:             | – 40 °C + 55 °C                                                                                                       |
| Storage temperature:               | – 40 °C + 85 °C                                                                                                       |
|                                    |                                                                                                                       |
| CERTIFICATE                        |                                                                                                                       |
| REACH:                             | REACH compliant                                                                                                       |
| RoHS:                              | RoHS compliant                                                                                                        |
|                                    |                                                                                                                       |
| OTHER                              |                                                                                                                       |
| Short Description:                 | Actuator, $\varnothing$ 40 mm, Mushroom-head, Non illuminated, Red, Plastic, opaque, Round, Grey, Plastic, Maintained |
| Housing colour:                    | Grey                                                                                                                  |
| Housing material:                  | Plastic                                                                                                               |
| Marking:                           | Stop                                                                                                                  |
| Product attributes:                | Twist to unlock clockwise                                                                                             |
| max. number of switching elements: | 3                                                                                                                     |
| Wiring diagrams:                   |                                                                                                                       |
| Mounting cut-outs:                 |                                                                                                                       |

A = Screw terminal

B = Push-in terminal (PIT)
C = Plug-in terminal 6.3 mm x 0.8 mm
D = Double plug-in terminal 6.3 mm x 0.8