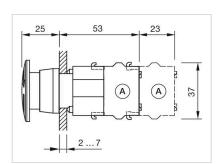

#### **MECHANICAL CHARACTERISTICS**

**Switching action:** Maintained

**Mechanical lifetime:** ≤50 000 cycles of operation

| Operating force:                   | 8 N                                                                                                                   |
|------------------------------------|-----------------------------------------------------------------------------------------------------------------------|
| Operating Travel:                  | ca. 5.8 mm ± 0.2 mm                                                                                                   |
| Weight:                            | 0.044 kg                                                                                                              |
|                                    |                                                                                                                       |
| AMBIENT CONDITION                  |                                                                                                                       |
| IP Protection:                     | IP65 front side                                                                                                       |
| Operating temperature:             | – 40 °C + 55 °C                                                                                                       |
| Storage temperature:               | – 40 °C + 85 °C                                                                                                       |
|                                    |                                                                                                                       |
| CERTIFICATE                        |                                                                                                                       |
| REACH:                             | REACH compliant                                                                                                       |
| RoHS:                              | RoHS compliant                                                                                                        |
|                                    |                                                                                                                       |
| OTHER                              |                                                                                                                       |
| Short Description:                 | Actuator, $\varnothing$ 40 mm, Mushroom-head, Non illuminated, Red, Plastic, opaque, Round, Grey, Plastic, Maintained |
| Housing colour:                    | Grey                                                                                                                  |
| Housing material:                  | Plastic                                                                                                               |
| Marking:                           | Stop                                                                                                                  |
| Product attributes:                | Twist to unlock clockwise                                                                                             |
| max. number of switching elements: | 3                                                                                                                     |
| Wiring diagrams:                   |                                                                                                                       |
| Mounting cut-outs:                 |                                                                                                                       |

#### Dimension drawings:

A = Screw terminal