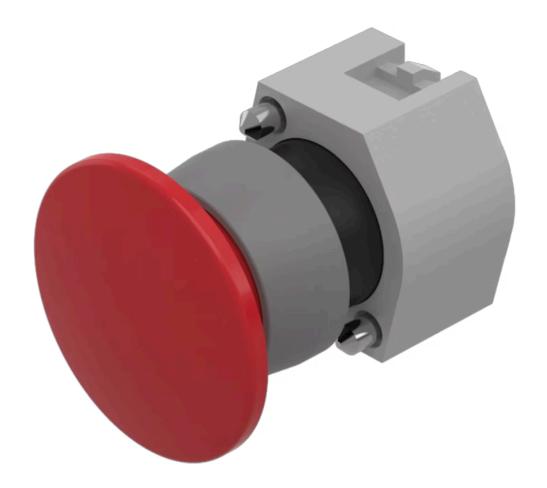

## 704.074.3 Actuator

| FRONT                      |                                                                                |
|----------------------------|--------------------------------------------------------------------------------|
| Front dimension:           | Ø 40 mm                                                                        |
| Front form:                | Round                                                                          |
| Front bezel colour:        | Grey                                                                           |
| Front bezel material:      | Plastic                                                                        |
|                            |                                                                                |
| MOUNTING                   |                                                                                |
| Design:                    | Raised                                                                         |
| Mounting type:             | Panel mounting                                                                 |
|                            |                                                                                |
| OPERATING-/INDICATION PART |                                                                                |
| Lens colour:               | Red                                                                            |
| Lens material:             | Plastic                                                                        |
| Lens illumination:         | Non illuminated                                                                |
| Lens shape:                | Mushroom-head                                                                  |
| Lens optics:               | opaque                                                                         |
|                            |                                                                                |
| ELECTRICAL CHARACTERISTICS |                                                                                |
| Standards:                 | The switches comply with the "Standards for low-voltage switching devices" DIN |
|                            | EN 60947-1                                                                     |
|                            |                                                                                |
|                            |                                                                                |

#### **MECHANICAL CHARACTERISTICS**

**Switching action:** Maintained

**Mechanical lifetime:** ≤50 000 cycles of operation

| Operating force:                   | 8 N                                                                                                                   |
|------------------------------------|-----------------------------------------------------------------------------------------------------------------------|
| Operating Travel:                  | ca. 5.8 mm ± 0.2 mm                                                                                                   |
| Weight:                            | 0.044 kg                                                                                                              |
|                                    |                                                                                                                       |
| AMBIENT CONDITION                  |                                                                                                                       |
| IP Protection:                     | IP65 front side                                                                                                       |
| Operating temperature:             | – 40 °C + 55 °C                                                                                                       |
| Storage temperature:               | – 40 °C + 85 °C                                                                                                       |
|                                    |                                                                                                                       |
| CERTIFICATE                        |                                                                                                                       |
| REACH:                             | REACH compliant                                                                                                       |
| RoHS:                              | RoHS compliant                                                                                                        |
|                                    |                                                                                                                       |
| OTHER                              |                                                                                                                       |
| Short Description:                 | Actuator, $\varnothing$ 40 mm, Mushroom-head, Non illuminated, Red, Plastic, opaque, Round, Grey, Plastic, Maintained |
| Housing colour:                    | Grey                                                                                                                  |
| Housing material:                  | Plastic                                                                                                               |
| Marking:                           | Stop                                                                                                                  |
| Product attributes:                | Twist to unlock clockwise                                                                                             |
| max. number of switching elements: | 3                                                                                                                     |
| Wiring diagrams:                   |                                                                                                                       |
| Mounting cut-outs:                 |                                                                                                                       |