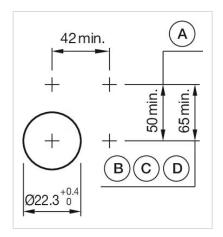

A = Screw terminal

B = Push-in terminal (PIT)
C = Plug-in terminal 6.3 mm x 0.8 mm
D = Double plug-in terminal 6.3 mm x 0.8