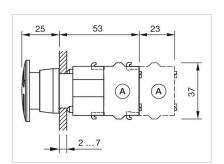

to unlock clockwise                                                                                                           |
| max. number of switching elements: | 3                                                                                                                                   |
| Wiring diagrams:                   |                                                                                                                                     |
| Mounting cut-outs:                 |                                                                                                                                     |



A = Screw terminal

B = Push-in terminal (PIT)
C = Plug-in terminal 6.3 mm x 0.8 mm
D = Double plug-in terminal 6.3 mm x 0.8

## Dimension drawings:



A = Screw terminal