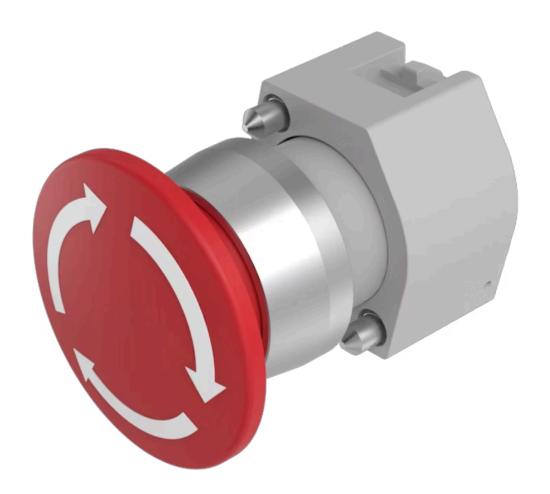

## Actuator

704.075.2

Switching action:

Mechanical lifetime:

## 704.075.2 Actuator

| FRONT                      |                                                                                           |
|----------------------------|-------------------------------------------------------------------------------------------|
| Front dimension:           | Ø 40 mm                                                                                   |
| Front form:                | Round                                                                                     |
| Front bezel colour:        | Nature                                                                                    |
| Front bezel material:      | Aluminium                                                                                 |
|                            |                                                                                           |
| MOUNTING                   |                                                                                           |
| Design:                    | Raised                                                                                    |
| Mounting type:             | Panel mounting                                                                            |
|                            |                                                                                           |
| OPERATING-/INDICATION PART |                                                                                           |
| Lens colour:               | Red                                                                                       |
| Lens material:             | Plastic                                                                                   |
| Lens illumination:         | Non illuminated                                                                           |
| Lens shape:                | Mushroom-head                                                                             |
| Lens optics:               | opaque                                                                                    |
|                            |                                                                                           |
| ELECTRICAL CHARACTERISTICS |                                                                                           |
| Standards:                 | The switches comply with the "Standards for low-voltage switching devices" DIN EN 60947-1 |
|                            | LIN OUDT/ I                                                                               |
| MECHANICAL CHARACTERISTICS |                                                                                           |

Maintained

≤50 000 cycles of operation

| Operating force:                   | 8 N                                                                                                                                 |
|------------------------------------|-------------------------------------------------------------------------------------------------------------------------------------|
| Operating Travel:                  | ca. 5.8 mm ± 0.2 mm                                                                                                                 |
| Weight:                            | 0.044 kg                                                                                                                            |
|                                    |                                                                                                                                     |
| AMBIENT CONDITION                  |                                                                                                                                     |
| IP Protection:                     | IP65 front side                                                                                                                     |
| Operating temperature:             | – 40 °C + 55 °C                                                                                                                     |
| Storage temperature:               | – 40 °C + 85 °C                                                                                                                     |
|                                    |                                                                                                                                     |
| CERTIFICATE                        |                                                                                                                                     |
| REACH:                             | REACH compliant                                                                                                                     |
| RoHS:                              | RoHS compliant                                                                                                                      |
|                                    |                                                                                                                                     |
| OTHER                              |                                                                                                                                     |
| Short Description:                 | Actuator, $\varnothing$ 40 mm, Mushroom-head, Non illuminated, Red, Plastic, opaque, Round, Nature, Aluminium, anodised, Maintained |
| Housing colour:                    | Grey                                                                                                                                |
| Housing material:                  | Plastic                                                                                                                             |
| Marking:                           | Arrows                                                                                                                              |
| Product attributes:                | Twist to unlock clockwise                                                                                                           |
| max. number of switching elements: | 3                                                                                                                                   |
| Wiring diagrams:                   |                                                                                                                                     |
| Mounting cut-outs:                 |                                                                                                                                     |