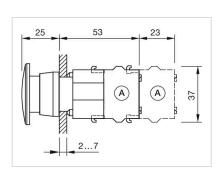

# Mounting cut-outs:

A = Screw terminal

B = Push-in terminal (PIT)

C = Plug-in terminal 6.3 mm x 0.8 mmD = Double plug-in terminal 6.3 mm x 0.8

mm

Dimension drawings:

A = Screw terminal