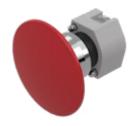

# 704.075.2I Actuator

Front dimension: Ø 60 mm

Front form: Round

Front bezel colour: Nature

Front bezel material: Aluminium

## **OPERATING-/INDICATION PART**

Lens colour: Red

Lens material: Aluminium

**Lens illumination:** Non illuminated

**Lens shape:** Mushroom-head

Lens optics: opaque

### **MECHANICAL CHARACTERISTICS**

Switching action: Maintained

**Mechanical lifetime:** ≤3 Mil. cycles of operation

**Weight:** 0.044 kg

### **OTHER**

Short Description: Actuator, Ø 60 mm, Mushroom-head, Non illuminated, Red, Aluminium, opaque,

Round, Nature, Aluminium, anodised, Maintained

Housing colour: Grey

Housing material: Plastic

**Hints:** Max. 3 switching elements can be clipped on