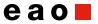

# 704.075.2I Actuator

Front dimension: Ø 60 mm

Front form: Round

Front bezel colour: Nature

Front bezel material: Aluminium

## **OPERATING-/INDICATION PART**

Lens colour: Red

Lens material: Aluminium

**Lens illumination:** Non illuminated

**Lens shape:** Mushroom-head

Lens optics: opaque

### **MECHANICAL CHARACTERISTICS**

Switching action: Maintained

**Mechanical lifetime:** ≤3 Mil. cycles of operation

**Weight:** 0.044 kg

### **OTHER**

Short Description: Actuator, Ø 60 mm, Mushroom-head, Non illuminated, Red, Aluminium, opaque,

Round, Nature, Aluminium, anodised, Maintained

Housing colour: Grey

Housing material: Plastic

**Hints:** Max. 3 switching elements can be clipped on