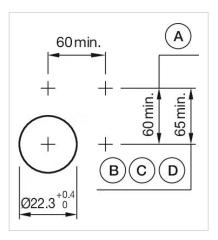

# Mounting cut-outs:

A = Screw terminal

B = Push-in terminal (PIT)

C = Plug-in terminal 6.3 mm x 0.8 mmD = Double plug-in terminal 6.3 mm x 0.8

mm

Dimension drawings:

A = Screw terminal