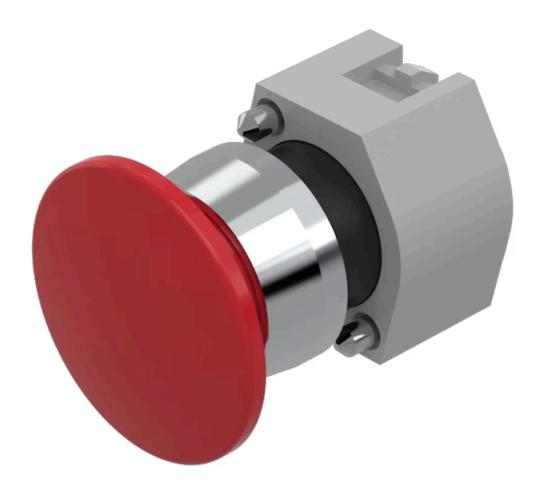

## 704.075.3 Actuator

| FRONT                      |                                                                                |
|----------------------------|--------------------------------------------------------------------------------|
| Front dimension:           | Ø 40 mm                                                                        |
| Front form:                | Round                                                                          |
| Front bezel colour:        | Nature                                                                         |
| Front bezel material:      | Aluminium                                                                      |
|                            |                                                                                |
| MOUNTING                   |                                                                                |
| Design:                    | Raised                                                                         |
| Mounting type:             | Panel mounting                                                                 |
|                            |                                                                                |
| OPERATING-/INDICATION PART |                                                                                |
| Lens colour:               | Red                                                                            |
| Lens material:             | Plastic                                                                        |
| Lens illumination:         | Non illuminated                                                                |
| Lens shape:                | Mushroom-head                                                                  |
| Lens optics:               | opaque                                                                         |
|                            |                                                                                |
| ELECTRICAL CHARACTERISTICS |                                                                                |
| Standards:                 | The switches comply with the "Standards for low-voltage switching devices" DIN |
|                            | EN 60947-1                                                                     |
|                            |                                                                                |
| MECHANICAL CHARACTERISTICS |                                                                                |

Maintained

≤50 000 cycles of operation

| Operating force:                   | 8 N                                                                                                                                 |
|------------------------------------|-------------------------------------------------------------------------------------------------------------------------------------|
| Operating Travel:                  | ca. 5.8 mm ± 0.2 mm                                                                                                                 |
| Weight:                            | 0.047 kg                                                                                                                            |
|                                    |                                                                                                                                     |
| AMBIENT CONDITION                  |                                                                                                                                     |
| IP Protection:                     | IP65 front side                                                                                                                     |
| Operating temperature:             | – 40 °C + 55 °C                                                                                                                     |
| Storage temperature:               | – 40 °C + 85 °C                                                                                                                     |
|                                    |                                                                                                                                     |
| CERTIFICATE                        |                                                                                                                                     |
| REACH:                             | REACH compliant                                                                                                                     |
| RoHS:                              | RoHS compliant                                                                                                                      |
|                                    |                                                                                                                                     |
| OTHER                              |                                                                                                                                     |
| Short Description:                 | Actuator, $\varnothing$ 40 mm, Mushroom-head, Non illuminated, Red, Plastic, opaque, Round, Nature, Aluminium, anodised, Maintained |
| Housing colour:                    | Grey                                                                                                                                |
| Housing material:                  | Plastic                                                                                                                             |
| Marking:                           | Stop                                                                                                                                |
| Product attributes:                | Twist to unlock clockwise                                                                                                           |
| max. number of switching elements: | 3                                                                                                                                   |
| Wiring diagrams:                   |                                                                                                                                     |
| Mounting cut-outs:                 |                                                                                                                                     |