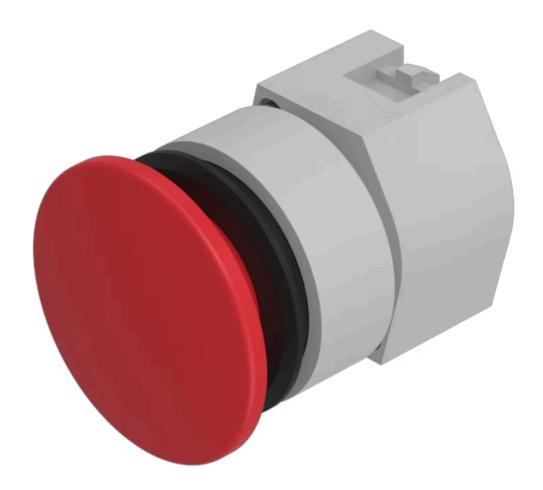

## Actuator

704.075.310

## 704.075.310 Actuator

| FRONT                      |                                                                                           |
|----------------------------|-------------------------------------------------------------------------------------------|
| Front dimension:           | Ø 40 mm                                                                                   |
| Front form:                | Round                                                                                     |
| Front bezel colour:        | Black                                                                                     |
| Front bezel material:      | Aluminium                                                                                 |
|                            |                                                                                           |
| MOUNTING                   |                                                                                           |
| Design:                    | Flush                                                                                     |
| Mounting type:             | Panel mounting                                                                            |
|                            |                                                                                           |
| OPERATING-/INDICATION PART |                                                                                           |
| Lens colour:               | Red                                                                                       |
| Lens material:             | Plastic                                                                                   |
| Lens illumination:         | Non illuminated                                                                           |
| Lens shape:                | Mushroom-head                                                                             |
| Lens optics:               | opaque                                                                                    |
|                            |                                                                                           |
| ELECTRICAL CHARACTERISTICS |                                                                                           |
| Standards:                 | The switches comply with the "Standards for low-voltage switching devices" DIN EN 60947-1 |
|                            |                                                                                           |
| MEQUANIQAL QUARACTERISTICS |                                                                                           |
| MECHANICAL CHARACTERISTICS |                                                                                           |