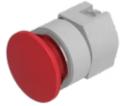

## 704.075.318 Actuator

| FRONT                      |                                                                                           |
|----------------------------|-------------------------------------------------------------------------------------------|
| Front dimension:           | Ø 40 mm                                                                                   |
| Front form:                | Round                                                                                     |
| Front bezel colour:        | Nature                                                                                    |
| Front bezel material:      | Aluminium                                                                                 |
|                            |                                                                                           |
| MOUNTING                   |                                                                                           |
| Design:                    | Flush                                                                                     |
| Mounting type:             | Panel mounting                                                                            |
|                            |                                                                                           |
| OPERATING-/INDICATION PART |                                                                                           |
| Lens colour:               | Red                                                                                       |
| Lens material:             | Plastic                                                                                   |
| Lens illumination:         | Non illuminated                                                                           |
| Lens shape:                | Mushroom-head                                                                             |
| Lens optics:               | opaque                                                                                    |
|                            |                                                                                           |
| ELECTRICAL CHARACTERISTICS |                                                                                           |
| Standards:                 | The switches comply with the "Standards for low-voltage switching devices" DIN EN 60947-1 |
|                            |                                                                                           |
| MECHANICAL CHARACTERISTICS |                                                                                           |