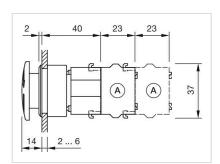

3                                                                                                                                 |
| Wiring diagrams:                   |                                                                                                                                   |
|                                    | <b>├</b> ~~-                                                                                                                      |
| Mounting cut-outs:                 |                                                                                                                                   |



A = Screw terminal

B = Push-in terminal (PIT)
C = Plug-in terminal 6.3 mm x 0.8 mm
D = Double plug-in terminal 6.3 mm x 0.8

#### Dimension drawings:



A = Screw terminal