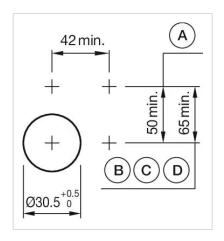

A = Screw terminal

B = Push-in terminal (PIT)
C = Plug-in terminal 6.3 mm x 0.8 mm
D = Double plug-in terminal 6.3 mm x 0.8

#### Dimension drawings:

A = Screw terminal