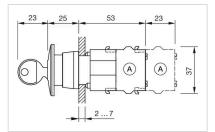

|
| Product attributes:                | Key to unlock clockwise                                                                                      |
| Hints:                             | The standard lock Ronis 251                                                                                  |
| max. number of switching elements: | 3                                                                                                            |
| Wiring diagrams:                   | 0-8-~-                                                                                                       |

Mounting cut-outs:



- A = Screw terminal

- B = Push-in terminal (PIT) C = Plug-in terminal 6.3 mm x 0.8 mm D = Double plug-in terminal 6.3 mm x 0.8
- mm



#### **Dimension drawings:**



A = Screw terminal