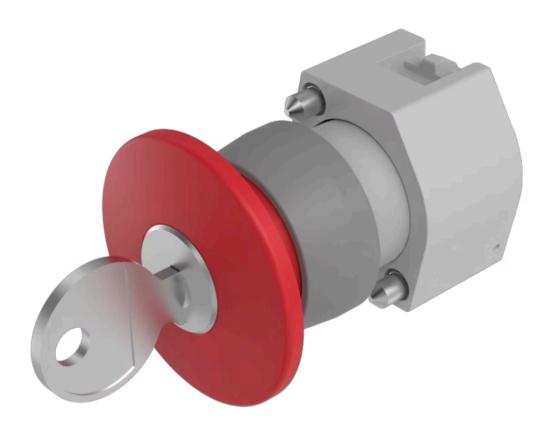

# 704.076.0 Actuator

#### **OPERATING-/INDICATION PART**

| Lens colour:       | Red             |
|--------------------|-----------------|
| Lens material:     | Plastic         |
| Lens illumination: | Non illuminated |
| Lens shape:        | Mushroom-head   |
| Lens optics:       | opaque          |

### OTHER

| Short Description:                 | Actuator, Ø 40 mm, Mushroom-head, Non illuminated, Red, Plastic, opaque,<br>Round, Grey, Plastic, Maintained |
|------------------------------------|--------------------------------------------------------------------------------------------------------------|
| Housing colour:                    | Grey                                                                                                         |
| Housing material:                  | Plastic                                                                                                      |
| Product attributes:                | Key to unlock clockwise                                                                                      |
| Hints:                             | The standard lock Ronis 251                                                                                  |
| max. number of switching elements: | 3                                                                                                            |
| Wiring diagrams:                   | 0-8-~-                                                                                                       |