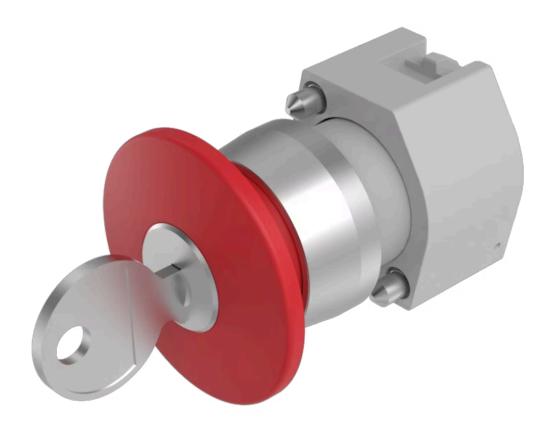

## 704.078.0 Actuator

| FRONT                       |                                                                                           |
|-----------------------------|-------------------------------------------------------------------------------------------|
| Front dimension:            | Ø 40 mm                                                                                   |
| Front form:                 | Round                                                                                     |
| Front bezel colour:         | Nature                                                                                    |
| Front bezel material:       | Aluminium                                                                                 |
|                             |                                                                                           |
| MOUNTING                    |                                                                                           |
| Design:                     | Raised                                                                                    |
| Mounting type:              | Panel mounting                                                                            |
|                             |                                                                                           |
| OPERATING-/INDICATION PART  |                                                                                           |
| Lens colour:                | Red                                                                                       |
| Lens material:              | Plastic                                                                                   |
| Lens illumination:          | Non illuminated                                                                           |
| Lens shape:                 | Mushroom-head                                                                             |
| Lens optics:                | opaque                                                                                    |
|                             |                                                                                           |
| ELECTRICAL CHARACTERISTICS  |                                                                                           |
| Standards:                  | The switches comply with the "Standards for low-voltage switching devices" DIN EN 60947-1 |
|                             |                                                                                           |
| MECHANICAL CHARACTERISTICS  |                                                                                           |
| MILOHAMICAL CHARACTERISTICS |                                                                                           |

Switching action: Maintained

**Mechanical lifetime:** ≤50 000 cycles of operation

| Operating force:                   | 8 N                                                                                                                               |
|------------------------------------|-----------------------------------------------------------------------------------------------------------------------------------|
| Operating Travel:                  | ca. 5.8 mm ± 0.2 mm                                                                                                               |
| Weight:                            | 0.063 kg                                                                                                                          |
|                                    |                                                                                                                                   |
| AMBIENT CONDITION                  |                                                                                                                                   |
| IP Protection:                     | IP65 front side                                                                                                                   |
| Operating temperature:             | – 40 °C + 55 °C                                                                                                                   |
| Storage temperature:               | – 40 °C + 85 °C                                                                                                                   |
|                                    |                                                                                                                                   |
| CERTIFICATE                        |                                                                                                                                   |
| REACH:                             | REACH compliant                                                                                                                   |
| RoHS:                              | RoHS compliant                                                                                                                    |
|                                    |                                                                                                                                   |
| OTHER                              |                                                                                                                                   |
| Short Description:                 | Actuator, $\emptyset$ 40 mm, Mushroom-head, Non illuminated, Red, Plastic, opaque, Round, Nature, Aluminium, anodised, Maintained |
| Housing colour:                    | Grey                                                                                                                              |
| Housing material:                  | Plastic                                                                                                                           |
| Product attributes:                | Key to unlock clockwise                                                                                                           |
| Hints:                             | The standard lock Ronis 251                                                                                                       |
| max. number of switching elements: | 3                                                                                                                                 |
| Wiring diagrams:                   | 0-8-~-                                                                                                                            |
| Mounting cut-outs:                 |                                                                                                                                   |