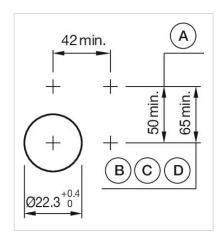

Switching action: Maintained

**Mechanical lifetime:** ≤50 000 cycles of operation

| Operating force:                   | 8 N                                                                                                                               |
|------------------------------------|-----------------------------------------------------------------------------------------------------------------------------------|
| Operating Travel:                  | ca. 5.8 mm ± 0.2 mm                                                                                                               |
| Weight:                            | 0.063 kg                                                                                                                          |
|                                    |                                                                                                                                   |
| AMBIENT CONDITION                  |                                                                                                                                   |
| IP Protection:                     | IP65 front side                                                                                                                   |
| Operating temperature:             | – 40 °C + 55 °C                                                                                                                   |
| Storage temperature:               | – 40 °C + 85 °C                                                                                                                   |
|                                    |                                                                                                                                   |
| CERTIFICATE                        |                                                                                                                                   |
| REACH:                             | REACH compliant                                                                                                                   |
| RoHS:                              | RoHS compliant                                                                                                                    |
|                                    |                                                                                                                                   |
| OTHER                              |                                                                                                                                   |
| Short Description:                 | Actuator, $\emptyset$ 40 mm, Mushroom-head, Non illuminated, Red, Plastic, opaque, Round, Nature, Aluminium, anodised, Maintained |
| Housing colour:                    | Grey                                                                                                                              |
| Housing material:                  | Plastic                                                                                                                           |
| Product attributes:                | Key to unlock clockwise                                                                                                           |
| Hints:                             | The standard lock Ronis 251                                                                                                       |
| max. number of switching elements: | 3                                                                                                                                 |
| Wiring diagrams:                   | 0-8-~-                                                                                                                            |
| Mounting cut-outs:                 |                                                                                                                                   |

A = Screw terminal

B = Push-in terminal (PIT)
C = Plug-in terminal 6.3 mm x 0.8 mm
D = Double plug-in terminal 6.3 mm x 0.8