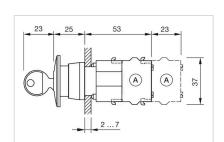

## **Dimension drawings:**

A = Screw terminal

A = Screw terminal

B = Push-in terminal (PIT)
C = Plug-in terminal 6.3 mm x 0.8 mm
D = Double plug-in terminal 6.3 mm x 0.8