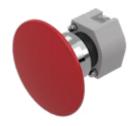

## 704.079.2 Actuator

Front dimension: Ø 60 mm

Front form: Round

Front bezel colour: Nature

Front bezel material: Aluminium

Front bezel shape: With protective hood

#### **OPERATING-/INDICATION PART**

Lens colour: Red

Lens material: Aluminium

Lens illumination: Non illuminated

Lens shape: Mushroom-head

Lens optics: opaque

#### **OTHER**

Short Description: Actuator, Ø 60 mm, Mushroom-head, Non illuminated, Red, Aluminium, opaque,

Round, With protective hood, Nature, Aluminium, anodised, Momentary

Housing colour: Grey

Housing material: Plastic