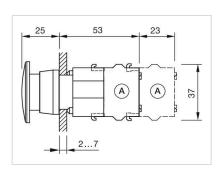

C = Plug-in terminal 6.3 mm x 0.8 mm

D = Double plug-in terminal 6.3 mm x 0.8

mm

Dimension drawings:

A = Screw terminal