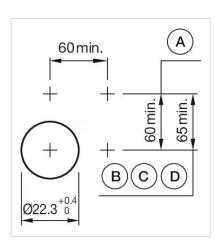

Hints: Max. 3 switching elements can be clipped on

max. number of switching

elements:

3

Wiring diagrams:

Mounting cut-outs:

A = Screw terminal

B = Push-in terminal (PIT)

C = Plug-in terminal 6.3 mm x 0.8 mm

D = Double plug-in terminal 6.3 mm x 0.8

mm

Dimension drawings:

A = Screw terminal