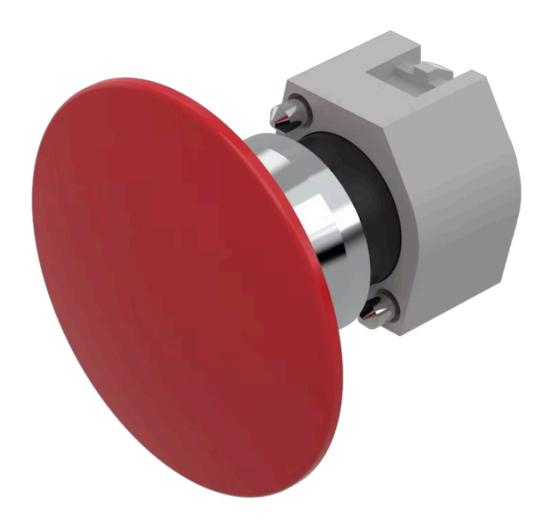

## 704.079.2 Actuator

Front dimension: Ø 60 mm

Front form: Round

Front bezel colour: Nature

Front bezel material: Aluminium

Front bezel shape: With protective hood

#### **OPERATING-/INDICATION PART**

Lens colour: Red

Lens material: Aluminium

Lens illumination: Non illuminated

Lens shape: Mushroom-head

Lens optics: opaque

#### **OTHER**

Short Description: Actuator, Ø 60 mm, Mushroom-head, Non illuminated, Red, Aluminium, opaque,

Round, With protective hood, Nature, Aluminium, anodised, Momentary

Housing colour: Grey

Housing material: Plastic