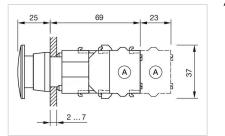

|
| Mechanical lifetime: | ≤3 Mil. cycles of operation |
| Weight:              | 0.044 kg                    |

#### CERTIFICATE

| REACH: | REACH compliant |
|--------|-----------------|
| RoHS:  | RoHS compliant  |
|        |                 |

Grey

Plastic

З

#### **OTHER**

Actuator, Ø 40 mm, Mushroom-head, Illuminated, Red, Plastic, opaque, Round, Grey, Plastic, Momentary, Screw terminal, Red

Housing colour:

**Short Description:** 

Housing material:

Hints:

max. number of switching elements:

#### Wiring diagrams:



Max. 3 switching elements can be clipped on



A = Screw terminal

B = Push-in terminal (PIT)

C = Plug-in terminal 6.3 mm x 0.8 mm

D = Double plug-in terminal 6.3 mm x 0.8 mm

#### **Dimension drawings:**

Mounting cut-outs:

#### A = Screw terminal