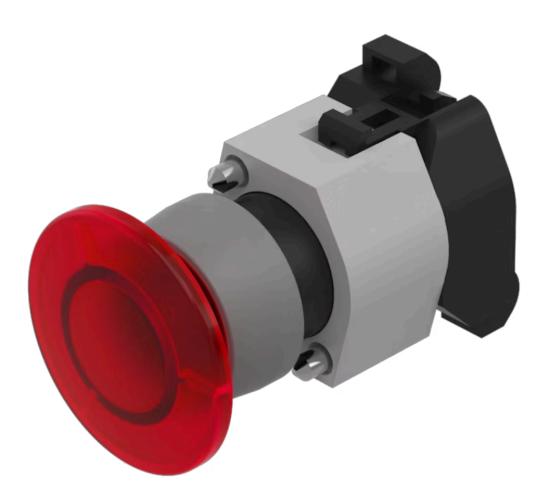

# 704.084.2 Actuator

### FRONT

| Front dimension:      | Ø 40 mm |
|-----------------------|---------|
| Front form:           | Round   |
| Front bezel colour:   | Grey    |
| Front bezel material: | Plastic |

#### MOUNTING

| Design:        | Raised         |
|----------------|----------------|
| Mounting type: | Panel mounting |

### **OPERATING-/INDICATION PART**

| Lens colour:         | Red           |
|----------------------|---------------|
| Lens material:       | Plastic       |
| Lens illumination:   | Illuminated   |
| Lens shape:          | Mushroom-head |
| Lens optics:         | opaque        |
| Illumination colour: | Red           |

#### **MECHANICAL CHARACTERISTICS**

| Terminal:            | Screw terminal              |
|----------------------|-----------------------------|
| Switching action:    | Momentary                   |
| Mechanical lifetime: | ≤3 Mil. cycles of operation |
| Weight:              | 0.044 kg                    |