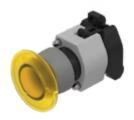

## 704.084.4 Actuator

| Е | D | 0 | N  | ٦ |
|---|---|---|----|---|
| г | п | v | 14 |   |

Front dimension: Ø 40 mm

Front form: Round

Front bezel colour: Grey

Front bezel material: Plastic

#### **MOUNTING**

Design: Raised

Mounting type: Panel mounting

### **OPERATING-/INDICATION PART**

Lens colour: Yellow

Lens material: Plastic

Lens illumination: Illuminated

**Lens shape:** Mushroom-head

Lens optics: opaque

Illumination colour: Yellow

### **MECHANICAL CHARACTERISTICS**

Terminal: Screw terminal

**Switching action:** Momentary

**Mechanical lifetime:** ≤3 Mil. cycles of operation

**Weight:** 0.044 kg

#### **OTHER**

Short Description: Actuator, Ø 40 mm, Mushroom-head, Illuminated, Yellow, Plastic, opaque, Round,

Grey, Plastic, Momentary, Screw terminal, Yellow

Housing colour: Grey

Housing material: Plastic