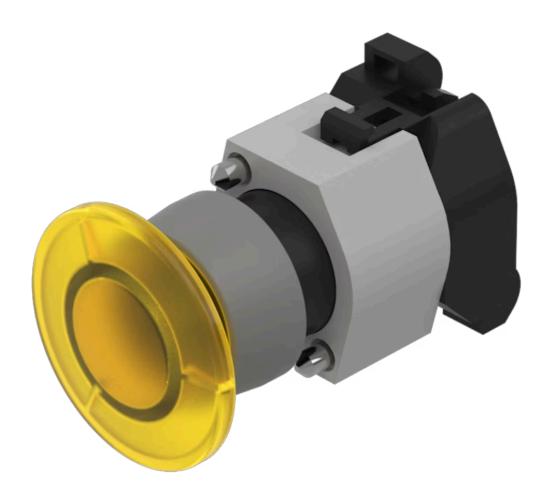

## 704.084.4 Actuator

| Е | D | 0 | N  | ٦ |
|---|---|---|----|---|
| г | п | v | 14 |   |

Front dimension: Ø 40 mm

Front form: Round

Front bezel colour: Grey

Front bezel material: Plastic

#### **MOUNTING**

Design: Raised

Mounting type: Panel mounting

### **OPERATING-/INDICATION PART**

Lens colour: Yellow

Lens material: Plastic

Lens illumination: Illuminated

**Lens shape:** Mushroom-head

Lens optics: opaque

Illumination colour: Yellow

### **MECHANICAL CHARACTERISTICS**

Terminal: Screw terminal

**Switching action:** Momentary

**Mechanical lifetime:** ≤3 Mil. cycles of operation

**Weight:** 0.044 kg

#### **OTHER**

Short Description: Actuator, Ø 40 mm, Mushroom-head, Illuminated, Yellow, Plastic, opaque, Round,

Grey, Plastic, Momentary, Screw terminal, Yellow

Housing colour: Grey

Housing material: Plastic