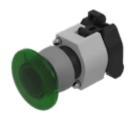

## 704.084.5 Actuator

Front dimension: Ø 40 mm

Front form: Round

Front bezel colour: Grey

Front bezel material: Plastic

## **OPERATING-/INDICATION PART**

Lens colour: Green

Lens material: Plastic

Lens illumination: Illuminated

**Lens shape:** Mushroom-head

**Lens optics:** opaque

Illumination colour: Green

## **MECHANICAL CHARACTERISTICS**

Terminal: Screw terminal

Switching action: Momentary

**Mechanical lifetime:** ≤3 Mil. cycles of operation

**Weight:** 0.044 kg

#### **OTHER**

Short Description: Actuator, Ø 40 mm, Mushroom-head, Illuminated, Green, Plastic, opaque, Round,

Grey, Plastic, Momentary, Screw terminal, Green

Housing colour: Grey

Housing material: Plastic