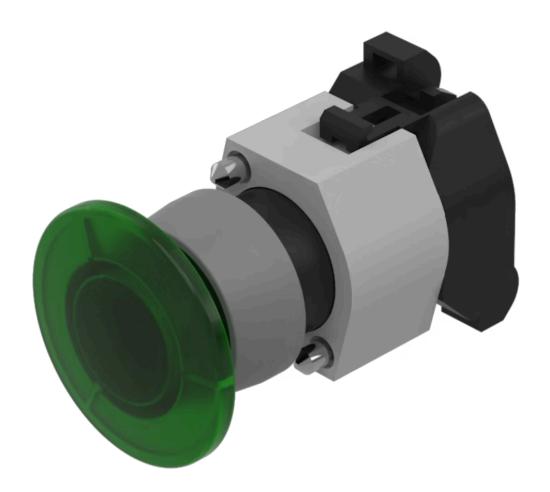

## 704.084.5 Actuator

Front dimension: Ø 40 mm

Front form: Round

Front bezel colour: Grey

Front bezel material: Plastic

## **OPERATING-/INDICATION PART**

Lens colour: Green

Lens material: Plastic

Lens illumination: Illuminated

**Lens shape:** Mushroom-head

**Lens optics:** opaque

Illumination colour: Green

## **MECHANICAL CHARACTERISTICS**

Terminal: Screw terminal

Switching action: Momentary

**Mechanical lifetime:** ≤3 Mil. cycles of operation

**Weight:** 0.044 kg

#### **OTHER**

Short Description: Actuator, Ø 40 mm, Mushroom-head, Illuminated, Green, Plastic, opaque, Round,

Grey, Plastic, Momentary, Screw terminal, Green

Housing colour: Grey

Housing material: Plastic