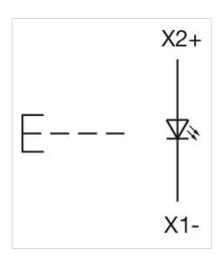

Hints: Max. 3 switching elements can be clipped on

max. number of switching

elements:

3

Wiring diagrams: