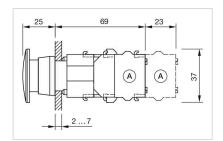

d

**Lens optics:** opaque

Illumination colour: Green

## **MECHANICAL CHARACTERISTICS**

Terminal: Screw terminal

Switching action: Momentary

**Mechanical lifetime:** ≤3 Mil. cycles of operation

**Weight:** 0.044 kg

#### **CERTIFICATE**

**REACH:** REACH compliant

RoHS: RoHS compliant

#### **OTHER**

Short Description: Actuator, Ø 40 mm, Mushroom-head, Illuminated, Green, Plastic, opaque, Round,

Grey, Plastic, Momentary, Screw terminal, Green

Housing colour: Grey

Housing material: Plastic

Hints: Max. 3 switching elements can be clipped on

max. number of switching

elements:

3

Wiring diagrams:



### Mounting cut-outs:



A = Screw terminal

B = Push-in terminal (PIT)

C = Plug-in terminal 6.3 mm x 0.8 mm

D = Double plug-in terminal 6.3 mm x 0.8

mm

## Dimension drawings: