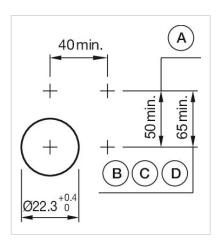

### Mounting cut-outs:

A = Screw terminal

B = Push-in terminal (PIT)

C = Plug-in terminal 6.3 mm x 0.8 mm

D = Double plug-in terminal 6.3 mm x 0.8

mm