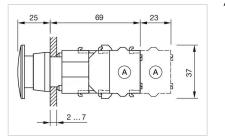

|
| Mechanical lifetime: | ≤3 Mil. cycles of operation |
| Weight:              | 0.044 kg                    |

#### CERTIFICATE

| REACH: | REACH compliant |
|--------|-----------------|
| RoHS:  | RoHS compliant  |
|        |                 |

Grey

Plastic

З

#### OTHER

Actuator, Ø 40 mm, Mushroom-head, Illuminated, Blue, Plastic, opaque, Round, Grey, Plastic, Momentary, Screw terminal, Blue

Housing colour:

**Short Description:** 

Housing material:

Hints:

max. number of switching elements:

#### Wiring diagrams:



Max. 3 switching elements can be clipped on



A = Screw terminal

B = Push-in terminal (PIT)

 $C = Plug-in terminal 6.3 mm \times 0.8 mm$ 

D = Double plug-in terminal 6.3 mm x 0.8 mm

#### **Dimension drawings:**

Mounting cut-outs:

#### A = Screw terminal