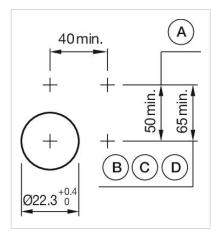

r: | Blue          |

#### **MECHANICAL CHARACTERISTICS**

| Terminal:            | Screw terminal              |
|----------------------|-----------------------------|
| Switching action:    | Momentary                   |
| Mechanical lifetime: | ≤3 Mil. cycles of operation |
| Weight:              | 0.044 kg                    |

#### CERTIFICATE

| REACH: | REACH compliant |
|--------|-----------------|
| RoHS:  | RoHS compliant  |
|        |                 |

Grey

Plastic

З

#### OTHER

Actuator, Ø 40 mm, Mushroom-head, Illuminated, Blue, Plastic, opaque, Round, Grey, Plastic, Momentary, Screw terminal, Blue

Housing colour:

**Short Description:** 

Housing material:

Hints:

max. number of switching elements:

#### Wiring diagrams:



Max. 3 switching elements can be clipped on



A = Screw terminal

B = Push-in terminal (PIT)

 $C = Plug-in terminal 6.3 mm \times 0.8 mm$ 

D = Double plug-in terminal 6.3 mm x 0.8 mm

#### **Dimension drawings:**

Mounting cut-outs:

#### A = Screw terminal