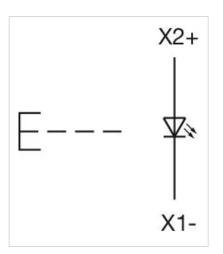

#### Wiring diagrams:

Max. 3 switching elements can be clipped on

A = Screw terminal

B = Push-in terminal (PIT)

 $C = Plug-in terminal 6.3 mm \times 0.8 mm$ 

D = Double plug-in terminal 6.3 mm x 0.8 mm

#### A = Screw terminal