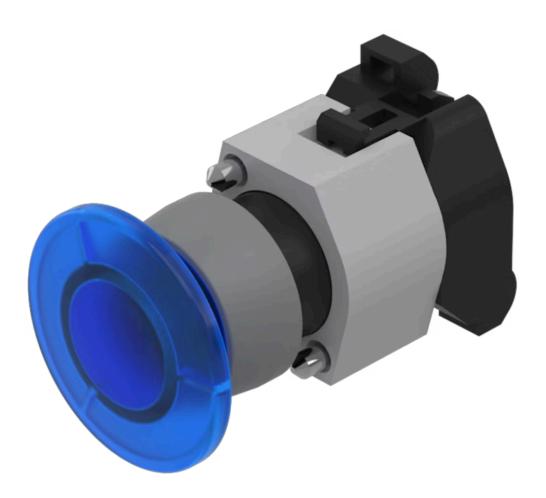

# 704.084.6 Actuator

### FRONT

| Front dimension:      | Ø 40 mm |
|-----------------------|---------|
| Front form:           | Round   |
| Front bezel colour:   | Grey    |
| Front bezel material: | Plastic |

#### MOUNTING

| Design:        | Raised         |
|----------------|----------------|
| Mounting type: | Panel mounting |

### **OPERATING-/INDICATION PART**

| Lens colour:         | Blue          |
|----------------------|---------------|
| Lens material:       | Plastic       |
| Lens illumination:   | Illuminated   |
| Lens shape:          | Mushroom-head |
| Lens optics:         | opaque        |
| Illumination colour: | Blue          |

#### **MECHANICAL CHARACTERISTICS**

| Terminal:            | Screw terminal              |
|----------------------|-----------------------------|
| Switching action:    | Momentary                   |
| Mechanical lifetime: | ≤3 Mil. cycles of operation |
| Weight:              | 0.044 kg                    |