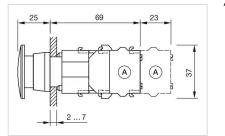

|
| Mechanical lifetime: | ≤3 Mil. cycles of operation |
| Weight:              | 0.044 kg                    |

#### CERTIFICATE

| REACH: | REACH compliant |
|--------|-----------------|
| RoHS:  | RoHS compliant  |
|        |                 |

Grey

Plastic

З

#### OTHER

Actuator, Ø 40 mm, Mushroom-head, Illuminated, Colourless, Plastic, opaque, Round, Grey, Plastic, Momentary, Screw terminal

Housing colour:

**Short Description:** 

Housing material:

Hints:

max. number of switching elements:

#### Wiring diagrams:



Max. 3 switching elements can be clipped on



A = Screw terminal

B = Push-in terminal (PIT)

 $C = Plug-in terminal 6.3 mm \times 0.8 mm$ 

D = Double plug-in terminal 6.3 mm x 0.8 mm

#### **Dimension drawings:**

Mounting cut-outs:

#### A = Screw terminal