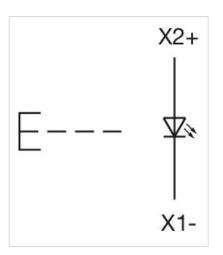

#### Wiring diagrams:

Max. 3 switching elements can be clipped on

A = Screw terminal

B = Push-in terminal (PIT)

 $C = Plug-in terminal 6.3 mm \times 0.8 mm$ 

D = Double plug-in terminal 6.3 mm x 0.8 mm

#### A = Screw terminal