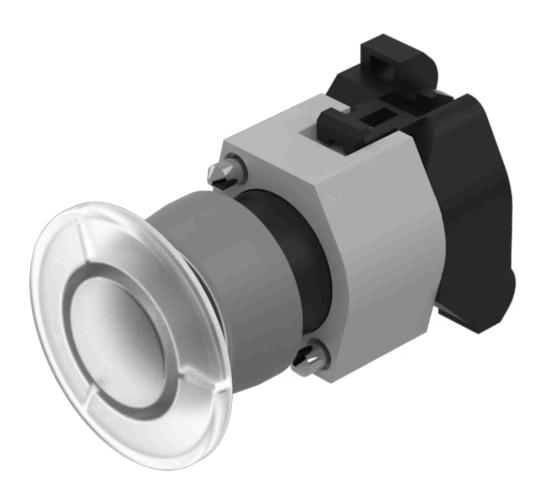

# 704.084.7 Actuator

### FRONT

| Front dimension:      | Ø 40 mm |
|-----------------------|---------|
| Front form:           | Round   |
| Front bezel colour:   | Grey    |
| Front bezel material: | Plastic |

### MOUNTING

| Design:        | Raised         |
|----------------|----------------|
| Mounting type: | Panel mounting |

### **OPERATING-/INDICATION PART**

| Lens colour:       | Colourless    |
|--------------------|---------------|
| Lens material:     | Plastic       |
| Lens illumination: | Illuminated   |
| Lens shape:        | Mushroom-head |
| Lens optics:       | opaque        |

#### **MECHANICAL CHARACTERISTICS**

| Terminal:            | Screw terminal              |
|----------------------|-----------------------------|
| Switching action:    | Momentary                   |
| Mechanical lifetime: | ≤3 Mil. cycles of operation |
| Weight:              | 0.044 kg                    |