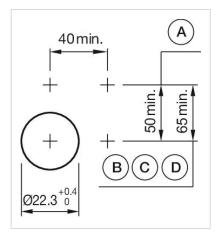

| opaque        |

#### **MECHANICAL CHARACTERISTICS**

| Terminal:            | Screw terminal              |
|----------------------|-----------------------------|
| Switching action:    | Momentary                   |
| Mechanical lifetime: | ≤3 Mil. cycles of operation |
| Weight:              | 0.044 kg                    |

#### CERTIFICATE

| REACH: | REACH compliant |
|--------|-----------------|
| RoHS:  | RoHS compliant  |
|        |                 |

Grey

Plastic

З

#### OTHER

Actuator, Ø 40 mm, Mushroom-head, Illuminated, Colourless, Plastic, opaque, Round, Grey, Plastic, Momentary, Screw terminal

Housing colour:

**Short Description:** 

Housing material:

Hints:

max. number of switching elements:

#### Wiring diagrams:



Max. 3 switching elements can be clipped on



A = Screw terminal

B = Push-in terminal (PIT)

 $C = Plug-in terminal 6.3 mm \times 0.8 mm$ 

D = Double plug-in terminal 6.3 mm x 0.8 mm

#### **Dimension drawings:**

Mounting cut-outs:

#### A = Screw terminal