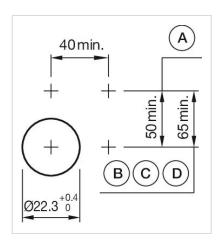

max. number of switching

elements:

3

Wiring diagrams:

Mounting cut-outs:

A = Screw terminal

B = Push-in terminal (PIT)

C = Plug-in terminal 6.3 mm x 0.8 mm

D = Double plug-in terminal 6.3 mm  $\times$  0.8

mm

Dimension drawings: