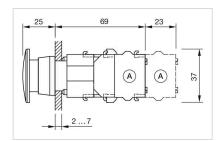

oom-head

Lens optics: opaque

Illumination colour: Red

## **MECHANICAL CHARACTERISTICS**

Terminal: Screw terminal

Switching action: Maintained

**Mechanical lifetime:** ≤3 Mil. cycles of operation

**Weight:** 0.044 kg

### **CERTIFICATE**

**REACH:** REACH compliant

RoHS: RoHS compliant

#### **OTHER**

Short Description: Actuator, Ø 40 mm, Mushroom-head, Illuminated, Red, Plastic, opaque, Round,

Grey, Plastic, Maintained, Screw terminal, Red

Housing colour: Grey

Housing material: Plastic

Hints: Max. 3 switching elements can be clipped on

max. number of switching

elements:

3

Wiring diagrams:



Mounting cut-outs:



A = Screw terminal

B = Push-in terminal (PIT)

C = Plug-in terminal 6.3 mm x 0.8 mm

D = Double plug-in terminal 6.3 mm  $\times$  0.8

mm

Dimension drawings: