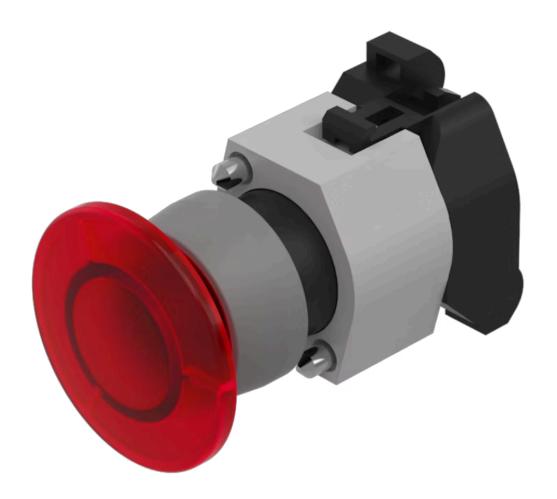

# Actuator

704.086.2

## 704.086.2 Actuator

| Е | D | 0 | N  | ٦ |
|---|---|---|----|---|
| г | п | v | 14 |   |

Front dimension: Ø 40 mm

Front form: Round

Front bezel colour: Grey

Front bezel material: Plastic

#### **MOUNTING**

Design: Raised

Mounting type: Panel mounting

## **OPERATING-/INDICATION PART**

Lens colour: Red

Lens material: Plastic

Lens illumination: Illuminated

**Lens shape:** Mushroom-head

Lens optics: opaque

Illumination colour: Red

## **MECHANICAL CHARACTERISTICS**

Terminal: Screw terminal

Switching action: Maintained

**Mechanical lifetime:** ≤3 Mil. cycles of operation

**Weight:** 0.044 kg

#### **OTHER**

Short Description: Actuator, Ø 40 mm, Mushroom-head, Illuminated, Red, Plastic, opaque, Round,

Grey, Plastic, Maintained, Screw terminal, Red

Housing colour: Grey

Housing material: Plastic

Hints: Max. 3 switching elements can be clipped on