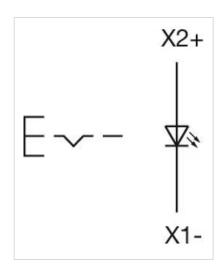

max. number of switching

elements:

3

Wiring diagrams:

Mounting cut-outs:

A = Screw terminal

B = Push-in terminal (PIT)

C = Plug-in terminal 6.3 mm x 0.8 mm