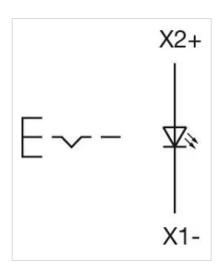

Hints: Max. 3 switching elements can be clipped on

max. number of switching

elements:

3

Wiring diagrams:

Mounting cut-outs:

A = Screw terminal

B = Push-in terminal (PIT)