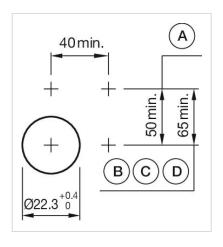

Hints: Max. 3 switching elements can be clipped on

max. number of switching

elements:

3

Wiring diagrams:

Mounting cut-outs:

A = Screw terminal

B = Push-in terminal (PIT)

C = Plug-in terminal 6.3 mm x 0.8 mm

D = Double plug-in terminal 6.3 mm  $\times$  0.8

mm

Dimension drawings: