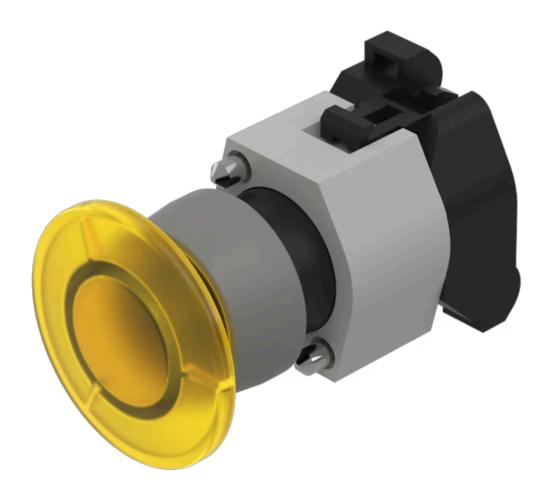

# 704.086.4 Actuator

Front dimension: Ø 40 mm

Front form: Round

Front bezel colour: Grey

Front bezel material: Plastic

## **OPERATING-/INDICATION PART**

Lens colour: Yellow

Lens material: Plastic

Lens illumination: Illuminated

**Lens shape:** Mushroom-head

Lens optics: opaque

Illumination colour: Yellow

### **MECHANICAL CHARACTERISTICS**

Terminal: Screw terminal

Switching action: Maintained

**Mechanical lifetime:** ≤3 Mil. cycles of operation

**Weight:** 0.044 kg

#### **OTHER**

Short Description: Actuator, Ø 40 mm, Mushroom-head, Illuminated, Yellow, Plastic, opaque, Round,

Grey, Plastic, Maintained, Screw terminal, Yellow

Housing colour: Grey

Housing material: Plastic