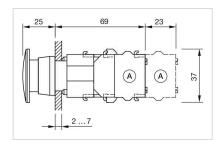

C = Plug-in terminal 6.3 mm x 0.8 mm

D = Double plug-in terminal 6.3 mm  $\times$  0.8

mm

Dimension drawings: