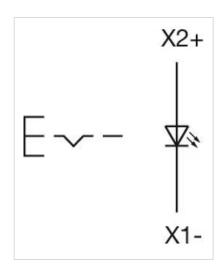

Hints: Max. 3 switching elements can be clipped on

max. number of switching

elements:

3

Wiring diagrams:

Mounting cut-outs:

A = Screw terminal

B = Push-in terminal (PIT)