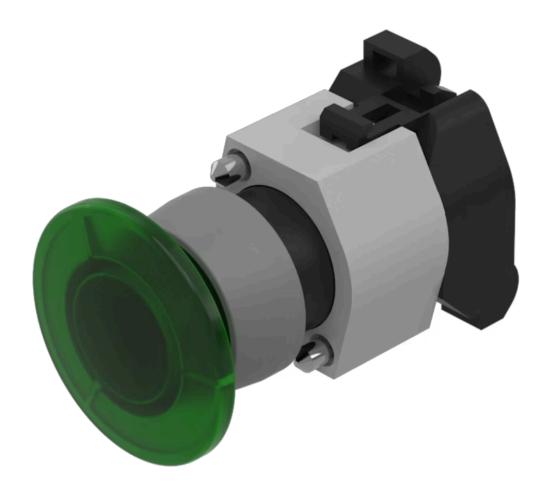

## 704.086.5 Actuator

Front dimension: Ø 40 mm

Front form: Round

Front bezel colour: Grey

Front bezel material: Plastic

## **OPERATING-/INDICATION PART**

Lens colour: Green

Lens material: Plastic

Lens illumination: Illuminated

**Lens shape:** Mushroom-head

**Lens optics:** opaque

Illumination colour: Green

## **MECHANICAL CHARACTERISTICS**

Terminal: Screw terminal

Switching action: Maintained

**Mechanical lifetime:** ≤3 Mil. cycles of operation

**Weight:** 0.025 kg

#### **OTHER**

Short Description: Actuator, Ø 40 mm, Mushroom-head, Illuminated, Green, Plastic, opaque, Round,

Grey, Plastic, Maintained, Screw terminal, Green

Housing colour: Grey

Housing material: Plastic