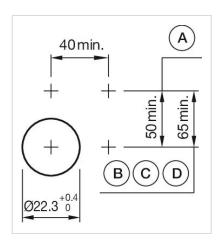

Hints: Max. 3 switching elements can be clipped on

max. number of switching

elements:

3

Wiring diagrams:

Mounting cut-outs:

A = Screw terminal

B = Push-in terminal (PIT)

C = Plug-in terminal 6.3 mm x 0.8 mm

D = Double plug-in terminal 6.3 mm  $\times$  0.8

mm

Dimension drawings: