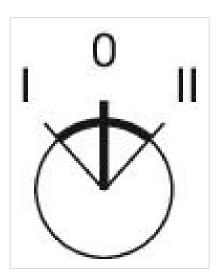

Maintained - Rest - Maintained

3 positions

42° left / 42° right

**Mechanical lifetime:** ≤2.5 Mil. cycles of operation

**Weight:** 0.034 kg

elements:

3

**Switching positions:** 

Wiring diagrams:

F~- -~-

Mounting cut-outs:

A = Screw terminal

B = Push-in terminal (PIT)
C = Plug-in terminal 6.3 mm x 0.8 mm
D = Double plug-in terminal 6.3 mm x 0.8