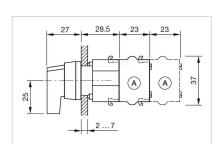

eration

**Weight:** 0.034 kg

#### **AMBIENT CONDITION**

**IP Protection:** IP65 front side

**Operating temperature:**  $-40 \, ^{\circ}\text{C} \, ... + 55 \, ^{\circ}\text{C}$ 

Storage temperature:  $-40 \, ^{\circ}\text{C} \dots + 85 \, ^{\circ}\text{C}$ 

### **CERTIFICATE**

**REACH:** REACH compliant

RoHS: RoHS compliant

#### **OTHER**

Short Description: Actuator, Ø 29 mm, non illuminative, Black, long, Round, Grey, Plastic, Maintained

- Rest - Maintained

Hints: Max. 3 switching elements can be clipped on

max. number of switching

elements:

3

**Switching positions:** 



Wiring diagrams:

F~- -~-

Mounting cut-outs:



A = Screw terminal

B = Push-in terminal (PIT)
C = Plug-in terminal 6.3 mm x 0.8 mm
D = Double plug-in terminal 6.3 mm x 0.8

### **Dimension drawings:**



A = Screw terminal