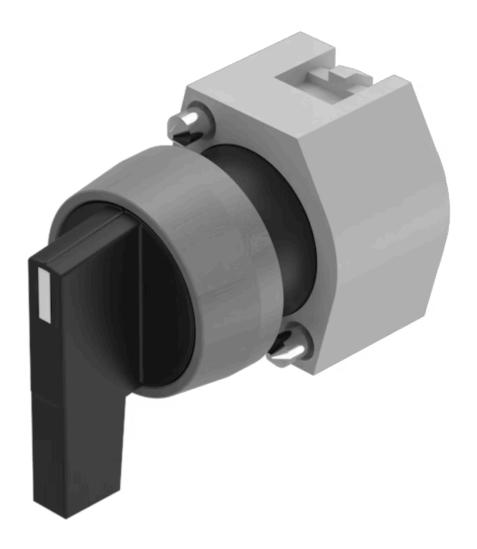

# 704.092.0 Actuator

| FRONT                      |                                                                                           |
|----------------------------|-------------------------------------------------------------------------------------------|
| Front dimension:           | Ø 29 mm                                                                                   |
| Front form:                | Round                                                                                     |
| Front bezel colour:        | Grey                                                                                      |
| Front bezel material:      | Plastic                                                                                   |
|                            |                                                                                           |
| MOUNTING                   |                                                                                           |
| Design:                    | Raised                                                                                    |
| Mounting type:             | Panel mounting                                                                            |
|                            |                                                                                           |
| OPERATING-/INDICATION PART |                                                                                           |
| Lever colour:              | Black                                                                                     |
| Lever bar colour:          | White                                                                                     |
| Lever material:            | plastic                                                                                   |
| Lever shape:               | long                                                                                      |
|                            |                                                                                           |
| ELECTRICAL CHARACTERISTICS |                                                                                           |
| Standards:                 | The switches comply with the "Standards for low-voltage switching devices" DIN EN 60947-1 |
|                            | LIN OUGH! -1                                                                              |
| MEGUANIGAL GUADAGERIGE:GG  |                                                                                           |
| MECHANICAL CHARACTERISTICS |                                                                                           |

Maintained - Rest - Maintained

3 positions

42° left / 42° right

**Mechanical lifetime:** ≤2.5 Mil. cycles of operation

**Weight:** 0.034 kg