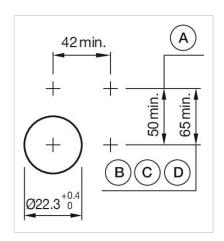

### **Dimension drawings:**

A = Screw terminal

elements:

3

**Switching positions:** 

Wiring diagrams:

F~- -~-

Mounting cut-outs:

A = Screw terminal

B = Push-in terminal (PIT)
C = Plug-in terminal 6.3 mm x 0.8 mm
D = Double plug-in terminal 6.3 mm x 0.8