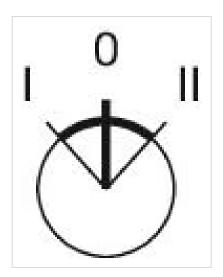

## **MECHANICAL CHARACTERISTICS**

**Switching action:** Maintained - Rest - Maintained

**Switching positions:** 3 positions

Switching angle: 42° left / 42° right

**Mechanical lifetime:** ≤2.5 Mil. cycles of operation

elements:

3

**Switching positions:** 

Wiring diagrams: