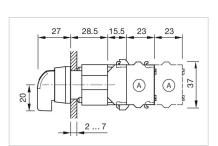

ration

Weight: 0.034 kg

#### **AMBIENT CONDITION**

**IP Protection:** IP65 front side

**Operating temperature:**  $-40 \, ^{\circ}\text{C} \, ... + 55 \, ^{\circ}\text{C}$ 

Storage temperature:  $-40 \, ^{\circ}\text{C} \dots + 85 \, ^{\circ}\text{C}$ 

#### **CERTIFICATE**

**REACH:** REACH compliant

RoHS: RoHS compliant

#### **OTHER**

**Short Description:** Actuator, Ø 29 mm, optional illuminative, Black, long, Round, Grey, Plastic,

Maintained - Rest - Maintained

Hints: Max. 3 switching elements can be clipped on

max. number of switching

elements:

3

**Switching positions:** 



Wiring diagrams:

## Mounting cut-outs:



A = Screw terminal

B = Push-in terminal (PIT)
C = Plug-in terminal 6.3 mm x 0.8 mm
D = Double plug-in terminal 6.3 mm x 0.8

#### **Dimension drawings:**



A = Screw terminal