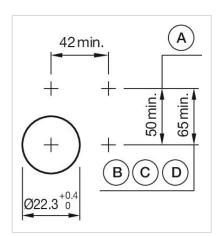

## Mounting cut-outs:

A = Screw terminal

B = Push-in terminal (PIT)
C = Plug-in terminal 6.3 mm x 0.8 mm
D = Double plug-in terminal 6.3 mm x 0.8

#### **Dimension drawings:**

A = Screw terminal