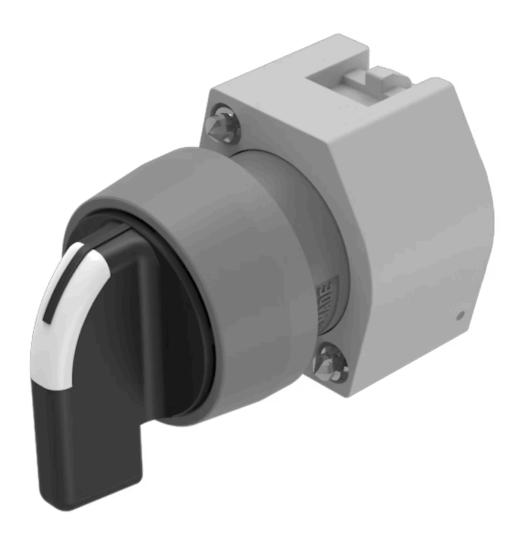

## 704.092.0I Actuator

| Front dimension:      | Ø 29 mm |
|-----------------------|---------|
| Front form:           | Round   |
| Front bezel colour:   | Grey    |
| Front bezel material: | Plastic |

#### **MOUNTING**

**FRONT** 

Design: Raised

Mounting type: Panel mounting

#### **OPERATING-/INDICATION PART**

Lever colour: Black

Lever bar colour: translucent

Lever material: plastic

Lever shape: long