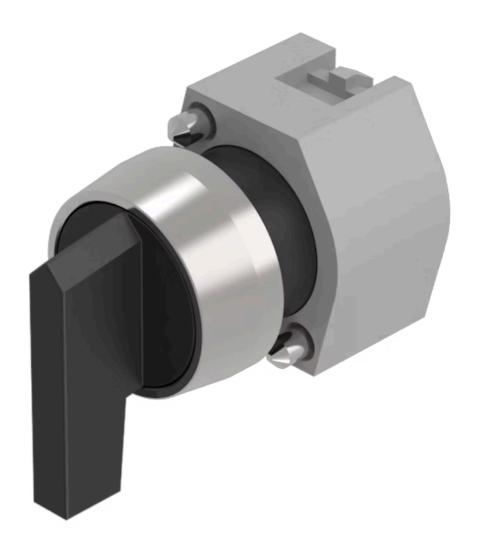

# 704.093.0 Actuator

| FRONT                      |                                                                                           |
|----------------------------|-------------------------------------------------------------------------------------------|
| Front dimension:           | Ø 29 mm                                                                                   |
| Front form:                | Round                                                                                     |
| Front bezel colour:        | Nature                                                                                    |
| Front bezel material:      | Aluminium                                                                                 |
|                            |                                                                                           |
| MOUNTING                   |                                                                                           |
| Design:                    | Raised                                                                                    |
| Mounting type:             | Panel mounting                                                                            |
|                            |                                                                                           |
| OPERATING-/INDICATION PART |                                                                                           |
| Lever colour:              | Black                                                                                     |
| Lever bar colour:          | Black                                                                                     |
| Lever material:            | plastic                                                                                   |
| Lever shape:               | long                                                                                      |
|                            |                                                                                           |
| ELECTRICAL CHARACTERISTICS |                                                                                           |
| Standards:                 | The switches comply with the "Standards for low-voltage switching devices" DIN EN 60947-1 |
|                            |                                                                                           |
| MECHANICAL CHARACTERISTICS |                                                                                           |
|                            |                                                                                           |

**Switching action:** Maintained - Rest - Maintained

**Switching positions:** 3 positions

**Switching angle:** 42° left / 42° right

**Mechanical lifetime:** ≤2.5 Mil. cycles of operation

**Weight:** 0.034 kg

#### **OTHER**

Short Description: Actuator, Ø 29 mm, non illuminative, Black, long, Round, Nature, Aluminium,

anodised, Maintained - Rest - Maintained

Hints: Max. 3 switching elements can be clipped on

max. number of switching