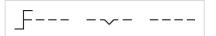

# **MECHANICAL CHARACTERISTICS**

| Switching action:    | Momentary - Rest - Momentary |
|----------------------|------------------------------|
| Switching positions: | 3 positions                  |
| Switching angle:     | 42° left / 42° right         |