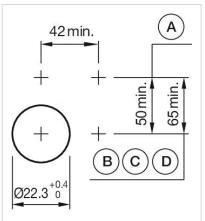

max. number of switching elements:

Switching positions:

### Wiring diagrams:

Mounting cut-outs:

- A = Screw terminal

- B = Push-in terminal (PIT) C = Plug-in terminal 6.3 mm x 0.8 mm D = Double plug-in terminal 6.3 mm x 0.8
- mm

A = Screw terminal