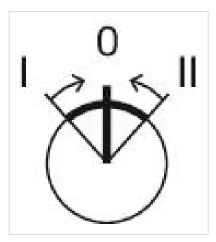

# **MECHANICAL CHARACTERISTICS**

| Switching action:    | Momentary - Rest - Momentary |
|----------------------|------------------------------|
| Switching positions: | 3 positions                  |
| Switching angle:     | 42° left / 42° right         |

max. number of switching elements:

Switching positions: