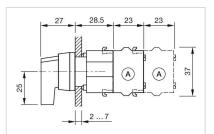

# FRONT

| Front dimension:      | Ø 29 mm |
|-----------------------|---------|
| Front form:           | Round   |
| Front bezel colour:   | Grey    |
| Front bezel material: | Plastic |

## MOUNTING

| Design:        | Raised         |
|----------------|----------------|
| Mounting type: | Panel mounting |

| Mechanical lifetime: | ≤2.5 Mil. cycles of operation |
|----------------------|-------------------------------|
| Weight:              | 0.034 kg                      |