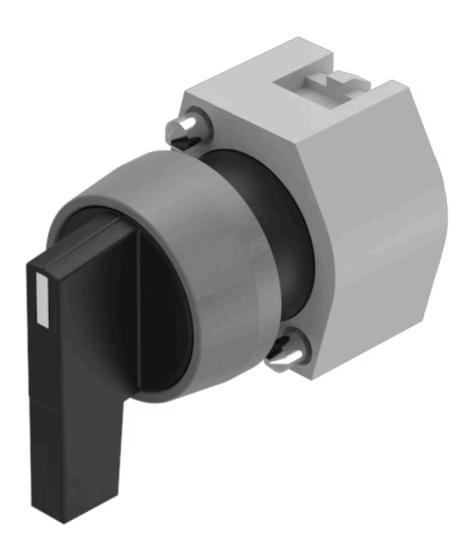

# 704.094.0 Actuator

# FRONT

| Front dimension:      | Ø 29 mm |
|-----------------------|---------|
| Front form:           | Round   |
| Front bezel colour:   | Grey    |
| Front bezel material: | Plastic |

## MOUNTING

| Design:        | Raised         |
|----------------|----------------|
| Mounting type: | Panel mounting |

# **OPERATING-/INDICATION PART**

| Lever colour:     | Black   |
|-------------------|---------|
| Lever bar colour: | White   |
| Lever material:   | plastic |
| Lever shape:      | long    |